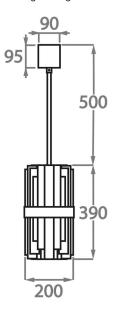

### Size One

CL122-PEN-20,

Height: 39 cm (15.35")
Diameter: 20 cm (7.87")
Bulbs: 6 × 25w or 4w LED G9
Net Weight: 8 kg / 18 lb

## Size Three

CL122-PEN-40, Height: 39 cm (15.35") Diameter: 40 cm (15.75") Bulbs: 10 x 25w or 4w LED G9 Net Weight: 8 kg / 13 lb

### Size Two

CL122-PEN-30, Height: 39 cm (15.35") Diameter: 30 cm (11.81") Bulbs: 8 × 25w or 4w LED G9 Net Weight: 8 kg / 13 lb

The dimensions of the supporting rod and ceiling rose are not included in the height measurements

The standard rod and ceiling rose are 50cm (20") high from the top of the pendant, if not otherwise specified by the client