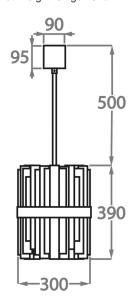

### Size Two

CL122-PEN-30, Height: 39 cm (15.35") Diameter: 30 cm (11.81") Bulbs: 8 × 25w or 4w LED G9 Net Weight: 8 kg / 13 lb

The dimensions of the supporting rod and ceiling rose are not included in the height measurements

The standard rod and ceiling rose are 50cm (20") high from the top of the pendant, if not otherwise specified by the client