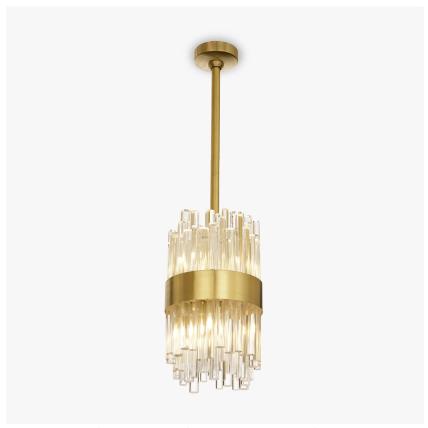

# **Bond Street Pendant**

### **MAYFAIR COLLECTION**

A beautiful new pendant version of our best selling Bond Street chandelier range. This pendant is both extremely elegant and versatile and is ideal for use in smaller rooms or in porches and hallways instead of a more traditional lantern. It can also be used over a breakfast bar, peninsula or central island - either singularly or in groups of two or more.

# Compatible with

CL122-PEN-20 in Clear Lucite and Brushed Gold

### Size One

CL122-PEN-20,

Height: 39 cm (15.35")
Diameter: 20 cm (7.87")
Bulbs: 6 × 25w or 4w LED G9
Net Weight: 8 kg / 18 lb