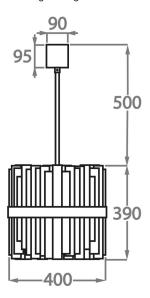

## Size Three

CL122-PEN-40, Height: 39 cm (15.35") Diameter: 40 cm (15.75") Bulbs: 10 x 25w or 4w LED G9 Net Weight: 8 kg / 13 lb

The standard rod and ceiling rose are 50cm (20") high from the top of the pendant, if not otherwise specified by the client