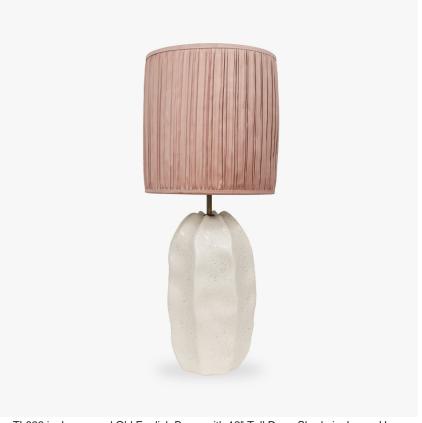

## **Bolide Table Lamp**

#### **TL822**

Collection Name
VEGA COLLECTION

Aster's bigger brother, Bolide, is a model conceptionally based upon a giant meteor often seen as a fireball as it glides through the atmosphere like a missile. The core silhouette is decorated with rippling fins which offer subtle structure to an attractively organic form.

#### Compatible with

Yacht Club

TL822 in Jasper and Old English Brass with 12" Tall Drum Shade in James Hare Rosette 38000/110

#### **Ceramic Colours**

Chalk Jasper