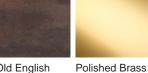

### **Available Finishes**

**Ceramic Colours** 

Jasper

Chalk

Neck and Bulb Holder

Brass

Brass

lish Polished

Polished

Nickel

Bronze

Size One TL822, Height: 47.3 cm (18.62") Diameter: 22.5 cm (8.86") Bulbs: 1 × 40W E27

Dimensions are measured from the base of the lamp to the middle of the bulb holder and are excluding shade.