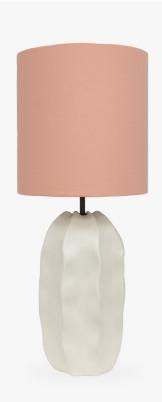

# **Bolide Table Lamp**

## TL822

Collection Name VEGA COLLECTION

Aster's bigger brother, Bolide, is a model conceptionally based upon a giant meteor often seen as a fireball as it glides through the atmosphere like a missile. The core silhouette is decorated with rippling fins which offer subtle structure to an attractively organic form.

#### Compatible with

Yacht Club

TL822 in Chalk and Bronze with 12" Tall Drum Shade in James Hare Lismore 31658-22