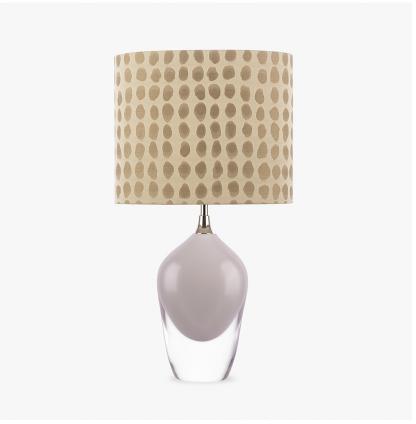

## **Bodice Table Lamp**

#### **TL663**

Collection Name
MOONLIGHT COLLECTION

The Bodice table lamp is the English Rose of this latest collection; a feminine personality composed of elegance and beauty with an unmistakably graceful demeanour. This table lamp is comprised of a mouth blown body of glass and a solid, spun brass neck, both deftly crafted in the south of England.

Finish note: This lamp finish is opaque; as these lamps are handmade by our artisans in England, they may vary from piece to piece in dimension and appearance.

TL663 in Raincloud and Polished Brass with a 12" Oval Shade in James Hare Aquila Moondust 31606/01