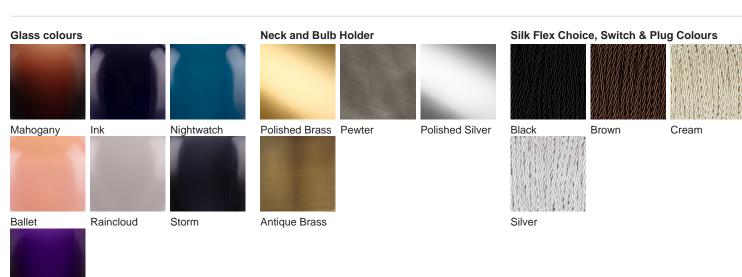

# **BELLA FIGURA**

## **Bodice Table Lamp**

#### **TL663**

Collection Name
MOONLIGHT COLLECTION

The Bodice table lamp is the English Rose of this latest collection; a feminine personality composed of elegance and beauty with an unmistakably graceful demeanour. This table lamp is comprised of a mouth blown body of glass and a solid, spun brass neck, both deftly crafted in the south of England.

Finish note: This lamp finish is opaque; as these lamps are handmade by our artisans in England, they may vary from piece to piece in dimension and appearance.



TL663 in Raincloud and Polished Brass with a 12" Oval Shade in James Hare Aquila Moondust 31606/01

### Available Finishes

Indigo



#### One size only

TL663,

Height: 36.5 cm (14.37") Diameter: 16 cm (6.3") Depth: 12 cm (4.72") Bulbs: 1 x 40w E26 Net Weight: 9 kg / 20 lb



Dimensions are measured from the base of the lamp to the middle of the bulb holder and are excluding shade. The overall height with a 12" oval shade is 57cm

Finish note: As these glass lamps are handmade by our artisans in England, they may vary slightly from piece to piece in dimension and appearance