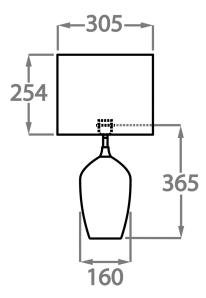

#### One size only

TL663,

Height: 36.5 cm (14.37") Diameter: 16 cm (6.3") Bulbs: 1 x 40w E27

Dimensions are measured from the base of the lamp to the middle of the bulb holder and are excluding shade. The overall height with a 12" oval shade is 57cm