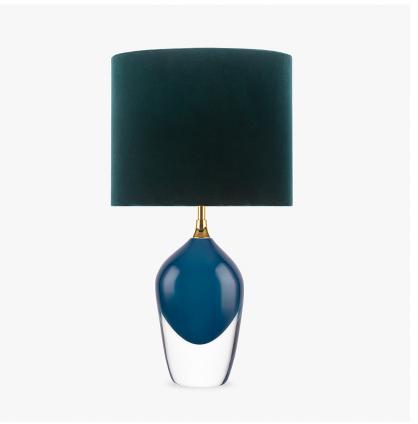

#### **TL663**

Collection Name
MOONLIGHT COLLECTION

The Bodice table lamp is the English Rose of this latest collection; a feminine personality composed of elegance and beauty with an unmistakably graceful demeanour. This table lamp is comprised of a mouth blown body of glass and a solid, spun brass neck, both deftly crafted in the south of England.

Finish note: This lamp finish is opaque; as these lamps are handmade by our artisans in England, they may vary from piece to piece in dimension and appearance.

TL663 in Nightwatch and Polished Brass with a 12" Oval Shade in James Hare 8308/02