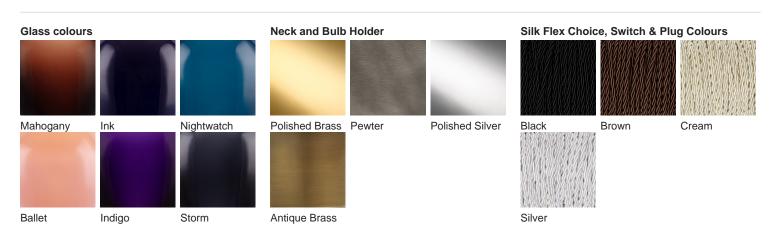

# **BELLA FIGURA**

## **Bodice Table Lamp**

#### **TL663**

Collection Name
MOONLIGHT COLLECTION

The Bodice table lamp is the English Rose of this latest collection; a feminine personality composed of elegance and beauty with an unmistakably graceful demeanour. This table lamp is comprised of a mouth blown body of glass and a solid, spun brass neck, both deftly crafted in the south of England.

Finish note: This lamp finish is opaque; as these lamps are handmade by our artisans in England, they may vary from piece to piece in dimension and appearance.



TL663 in Nightwatch and Polished Brass with a 12" Oval Shade in James Hare 8308/02

### Available Finishes



#### One size only

TL663,

Height: 36.5 cm (14.37") Diameter: 16 cm (6.3") Bulbs: 1 x 40w E27



Dimensions are measured from the base of the lamp to the middle of the bulb holder and are excluding shade. The overall height with a 12" oval shade is 57cm

Finish note: As these glass lamps are handmade by our artisans in England, they may vary slightly from piece to piece in dimension and appearance