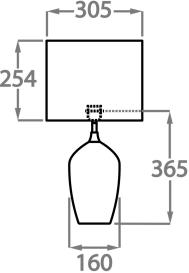

### One size only TL663, Height: 36.5 cm (14.37") Diameter: 16 cm (6.3") Bulbs: 1 × 40w E27

Dimensions are measured from the base of the lamp to the middle of the bulb holder and are excluding shade

Finish note: As these glass lamps are handmade by our artisans in England, they may vary slightly from piece to piece in dimension and appearance