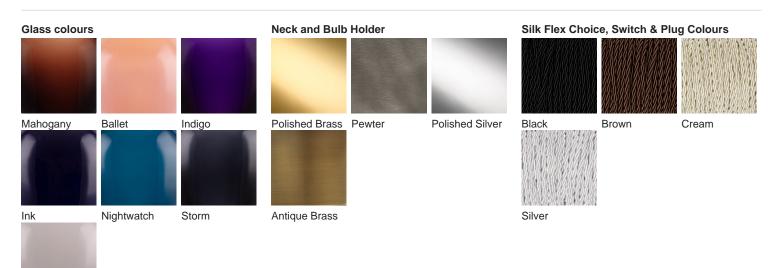

# **BELLA FIGURA**

## **Bodice Table Lamp**

#### TL663

#### Collection Name MOONLIGHT COLLECTION

The Bodice table lamp is the English Rose of this latest collection; a feminine personality composed of elegance and beauty with an unmistakably graceful demeanour. This table lamp is comprised of a mouth blown body of glass and a solid, spun brass neck, both deftly crafted in the south of England. **Finish note:** This lamp finish is opaque; as these lamps are handmade by our artisans in England, they may vary from piece to piece in dimension and appearance.



TL663 in Ink Glass and Polished Nickel with a 12" Oval Shade in James Hare \$38000/64\$

#### Available Finishes



Raincloud

### One size only TL663, Height: 36.5 cm (14.37") Diameter: 16 cm (6.3") Bulbs: 1 × 40w E27



Dimensions are measured from the base of the lamp to the middle of the bulb holder and are excluding shade

Finish note: As these glass lamps are handmade by our artisans in England, they may vary slightly from piece to piece in dimension and appearance