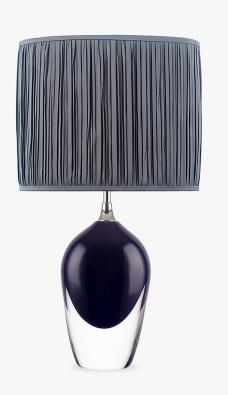

TL663 in Ink Glass and Polished Nickel with a 12" Oval Shade in James Hare \$38000/64\$