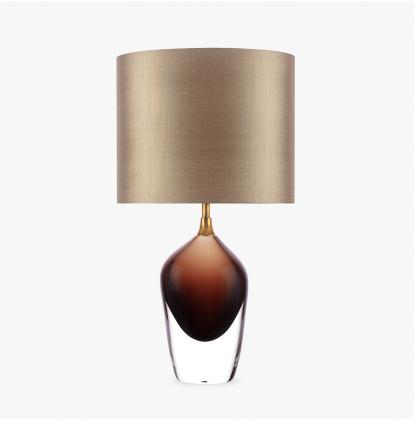

#### **TL663**

Collection Name
MOONLIGHT COLLECTION

The Bodice table lamp is the English Rose of this latest collection; a feminine personality composed of elegance and beauty with an unmistakably graceful demeanour. This table lamp is comprised of a mouth blown body of glass and a solid, spun brass neck, both deftly crafted in the south of England.

Finish note: This lamp finish is translucent; as these lamps are handmade by our artisans in England, they may vary from piece to piece in dimension and appearance.

TL663 in Mahogany and Antique Brass with a 12" Oval Shade in James Hare in 38000/118 Snakeskin