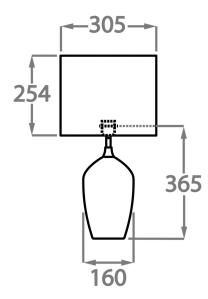

#### One size only

TL663,

Height: 36.5 cm (14.37") Diameter: 16 cm (6.3") Bulbs: 1 x 40w E26

Dimensions are measured from the base of the lamp to the middle of the bulb holder and are excluding shade. The overall height with a 12" oval shade is 57cm