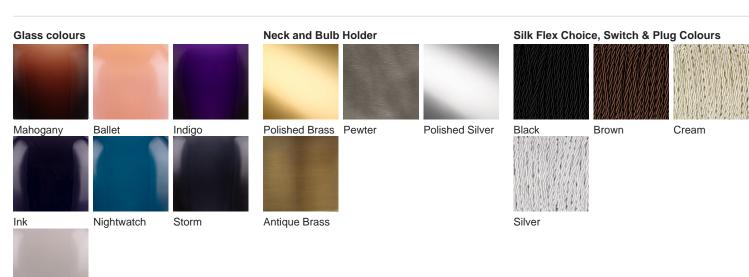

# **BELLA FIGURA**

## **Bodice Table Lamp**

#### **TL663**

Collection Name
MOONLIGHT COLLECTION

The Bodice table lamp is the English Rose of this latest collection; a feminine personality composed of elegance and beauty with an unmistakably graceful demeanour. This table lamp is comprised of a mouth blown body of glass and a solid, spun brass neck, both deftly crafted in the south of England.

Finish note: This lamp finish is translucent; as these lamps are handmade by our artisans in England, they may vary from piece to piece in dimension and appearance.



TL663 in Mahogany and Antique Brass with a 12" Oval Shade in James Hare in 38000/118 Snakeskin

### **Available Finishes**



Raincloud

#### One size only

TL663,

Height: 36.5 cm (14.37") Diameter: 16 cm (6.3") Bulbs: 1 x 40w E26



Dimensions are measured from the base of the lamp to the middle of the bulb holder and are excluding shade. The overall height with a 12" oval shade is 57cm

Finish note: As these glass lamps are handmade by our artisans in England, they may vary slightly from piece to piece in dimension and appearance