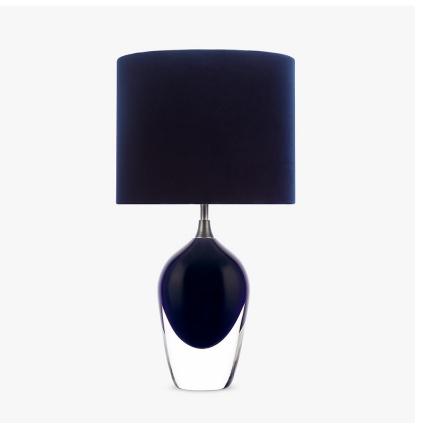

#### **TL663**

Collection Name
MOONLIGHT COLLECTION

The Bodice table lamp is the English Rose of this latest collection; a feminine personality composed of elegance and beauty with an unmistakably graceful demeanour. This table lamp is comprised of a mouth blown body of glass and a solid, spun brass neck, both deftly crafted in the south of England.

Finish note: This lamp finish is opaque; as these lamps are handmade by our artisans in England, they may vary from piece to piece in dimension and appearance.

TL663 in Storm and Pewter with a 12" Oval Shade in James Hare 8308/03