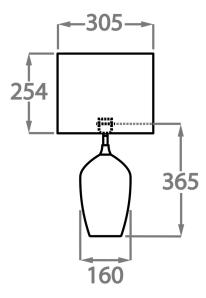

### One size only

TL663,

Height: 36.5 cm (14.37") Diameter: 16 cm (6.3") Depth: 12 cm (4.72") Bulbs: 1 x 40w E27 Net Weight: 9 kg / 20 lb

Dimensions are measured from the base of the lamp to the middle of the bulb holder and are excluding shade. The overall height with a 12" oval shade is 57cm