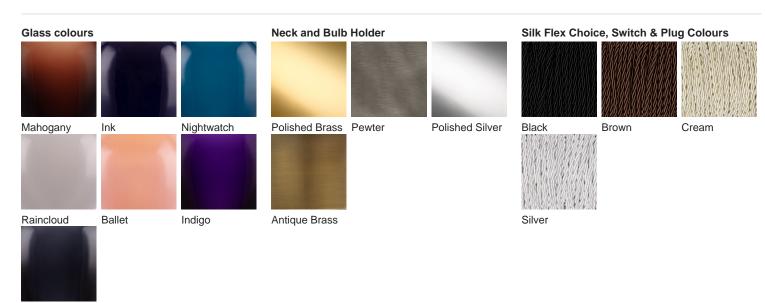

# **BELLA FIGURA**

## **Bodice Table Lamp**

#### **TL663**

Collection Name
MOONLIGHT COLLECTION

The Bodice table lamp is the English Rose of this latest collection; a feminine personality composed of elegance and beauty with an unmistakably graceful demeanour. This table lamp is comprised of a mouth blown body of glass and a solid, spun brass neck, both deftly crafted in the south of England.

Finish note: This lamp finish is opaque; as these lamps are handmade by our artisans in England, they may vary from piece to piece in dimension and appearance.



TL663 in Storm and Pewter with a 12" Oval Shade in James Hare 8308/03

#### **Available Finishes**

Storm



### One size only

TL663,

Height: 36.5 cm (14.37") Diameter: 16 cm (6.3") Depth: 12 cm (4.72") Bulbs: 1 x 40w E27 Net Weight: 9 kg / 20 lb



Dimensions are measured from the base of the lamp to the middle of the bulb holder and are excluding shade. The overall height with a 12" oval shade is 57cm

Finish note: As these glass lamps are handmade by our artisans in England, they may vary slightly from piece to piece in dimension and appearance