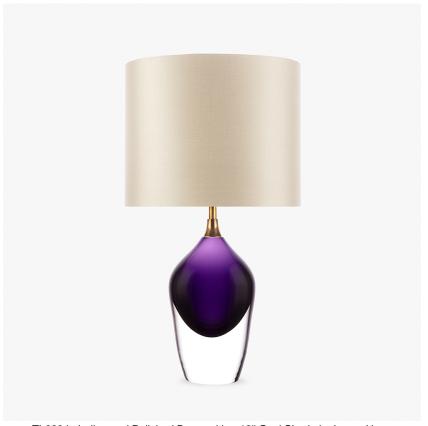

#### **TL663**

Collection Name
MOONLIGHT COLLECTION

The Bodice table lamp is the English Rose of this latest collection; a feminine personality composed of elegance and beauty with an unmistakably graceful demeanour. This table lamp is comprised of a mouth blown body of glass and a solid, spun brass neck, both deftly crafted in the south of England.

Finish note: This lamp finish is translucent; as these lamps are handmade by our artisans in England, they may vary from piece to piece in dimension and appearance.

TL663 in Indigo and Polished Brass with a 12" Oval Shade in James Hare 38000/101 Rice Paper