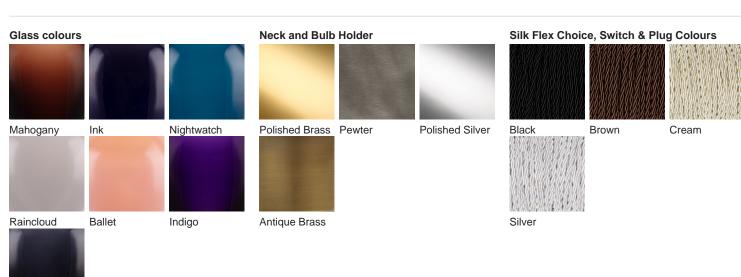

# **BELLA FIGURA**

## **Bodice Table Lamp**

#### **TL663**

Collection Name
MOONLIGHT COLLECTION

The Bodice table lamp is the English Rose of this latest collection; a feminine personality composed of elegance and beauty with an unmistakably graceful demeanour. This table lamp is comprised of a mouth blown body of glass and a solid, spun brass neck, both deftly crafted in the south of England.

Finish note: This lamp finish is translucent; as these lamps are handmade by our artisans in England, they may vary from piece to piece in dimension and appearance.



TL663 in Indigo and Polished Brass with a 12" Oval Shade in James Hare 38000/101 Rice Paper

### Available Finishes

Storm



#### One size only

TL663,

Height: 36.5 cm (14.37") Diameter: 16 cm (6.3") Depth: 12 cm (4.72") Bulbs: 1 x 40w E26 Net Weight: 9 kg / 20 lb



Dimensions are measured from the base of the lamp to the middle of the bulb holder and are excluding shade. The overall height with a 12" oval shade is 57cm

Finish note: As these glass lamps are handmade by our artisans in England, they may vary slightly from piece to piece in dimension and appearance