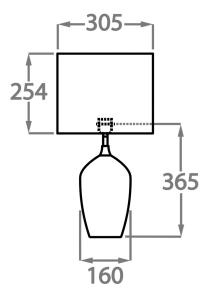

#### One size only

TL663,

Height: 36.5 cm (14.37") Diameter: 16 cm (6.3") Depth: 12 cm (4.72") Bulbs: 1 x 40w E26 Net Weight: 9 kg / 20 lb

Dimensions are measured from the base of the lamp to the middle of the bulb holder and are excluding shade. The overall height with a 12" oval shade is 57cm