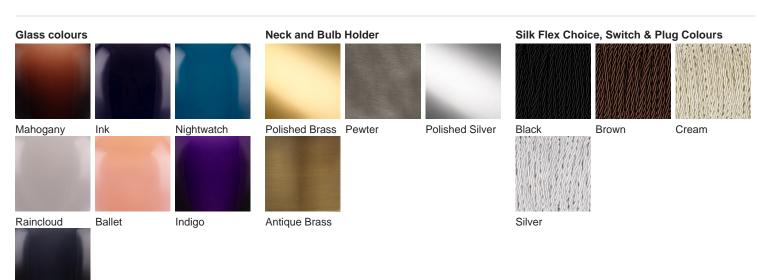

# **BELLA FIGURA**

# **Bodice Table Lamp**

#### **TL663**

Collection Name
MOONLIGHT COLLECTION

The Bodice table lamp is the English Rose of this latest collection; a feminine personality composed of elegance and beauty with an unmistakably graceful demeanour. This table lamp is comprised of a mouth blown body of glass and a solid, spun brass neck, both deftly crafted in the south of England.

Finish note: This lamp finish is opaque; as these lamps are handmade by our artisans in England, they may vary from piece to piece in dimension and appearance.



TL663 in Ballet and Pewter with a 12" Oval Shade in James Hare Pleated 38000/110

## **Available Finishes**

Storm



## One size only

TL663,

Height: 36.5 cm (14.37") Diameter: 16 cm (6.3") Depth: 12 cm (4.72") Bulbs: 1 x 40w E26 Net Weight: 9 kg / 20 lb



Dimensions are measured from the base of the lamp to the middle of the bulb holder and are excluding shade. The overall height with a 12" oval shade is 57cm

Finish note: As these glass lamps are handmade by our artisans in England, they may vary slightly from piece to piece in dimension and appearance