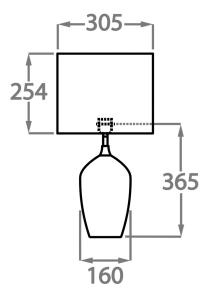

## One size only

TL663,

Height: 36.5 cm (14.37") Diameter: 16 cm (6.3") Depth: 12 cm (4.72") Bulbs: 1 x 40w E26 Net Weight: 9 kg / 20 lb

Dimensions are measured from the base of the lamp to the middle of the bulb holder and are excluding shade. The overall height with a 12" oval shade is 57cm