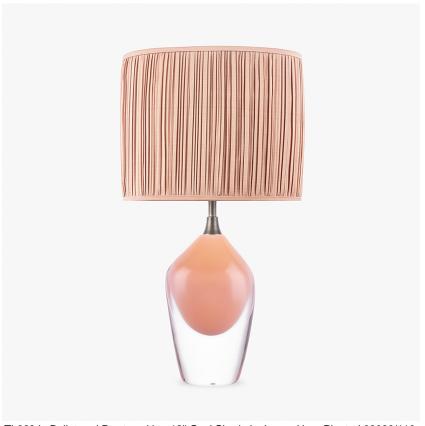

#### **TL663**

Collection Name
MOONLIGHT COLLECTION

The Bodice table lamp is the English Rose of this latest collection; a feminine personality composed of elegance and beauty with an unmistakably graceful demeanour. This table lamp is comprised of a mouth blown body of glass and a solid, spun brass neck, both deftly crafted in the south of England.

Finish note: This lamp finish is opaque; as these lamps are handmade by our artisans in England, they may vary from piece to piece in dimension and appearance.

TL663 in Ballet and Pewter with a 12" Oval Shade in James Hare Pleated 38000/110