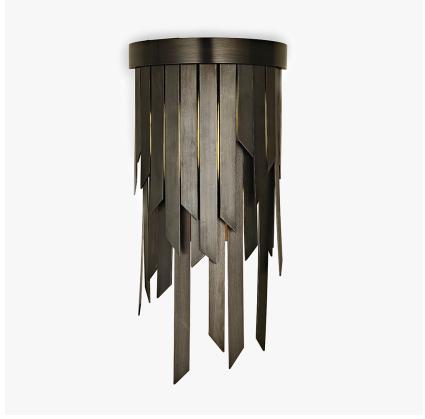

### MAYFAIR COLLECTION

An edgy new wall light inspired by brutalist designs from the 1970s. This design is made out of 2 overlapping layers of flat brass strips in random lengths, which are finished in gold on the inside to produce a unique piece of modern wall sculpture with a subtle and warm lighting effect.

#### Compatible with

Bathroom

WL117 in Bronze

#### **Available Sizes**

One size only

WL117,
Height: 42 cm (16.54")
Width: 20 cm (7.87")
Bulbs: 2 × 2.5w LED G9 LED
Net Weight: 3 kg / 7 lb

All our wall lights are suitable for bathrooms if positioned in Zone 3. Please refer to the IP Rating Guide in the Bathroom Section on our website.