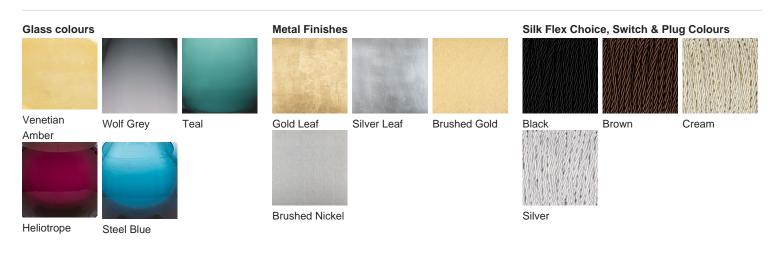

## **Available Finishes**

**Size One** TL661-SM, Height: 31 cm (12.2") Diameter: 16.5 cm (6.5") Bulbs: 1 × 60W E27

Size Two TL661-LA, Height: 48 cm (18.9") Diameter: 18.5 cm (7.28") Bulbs: 1 × 60W E27

TL661-SM: Overall height with a 10" Tall Drum Shade 63cm - 24.8inch TL661-LA: Overall height with a 12" Tall Drum Shade 75cm - 30inch