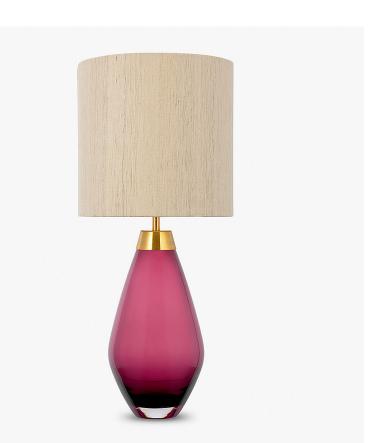

## TL661-SM

Collection Name CONTOUR COLLECTION

An uncomplicated jewel of utmost sophistication, which will place itself effortlessly within a vast array of settings. The Bijou lamp is a fusion of English blown glass and Italian gilding to create this versatile and feminine gem of distinction.

Compatible with

Yacht Club

Bijou Lamp in Heliotrope and Brushed Gold with 9" Tall Drum Shade in Silk Linen 3998/Natural N