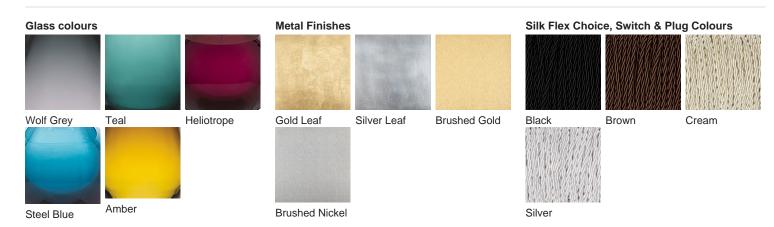

# **BELLA FIGURA**

## Bijou Lamp

## **TL661-SM**

Collection Name

## CONTOUR COLLECTION

An uncomplicated jewel of utmost sophistication, which will place itself effortlessly within a vast array of settings. The Bijou lamp is a fusion of English blown glass and Italian gilding to create this versatile and feminine gem of distinction.

## Compatible with



Yacht Club



TL661 in Steel Blue and Brushed Gold with 9" Tall Drum Shade in Silk Linen 3998/N

### **Available Finishes**



#### **Available Sizes**

Size One

TL661-SM,

Height: 31 cm (12.2")

Diameter: 16.5 cm (6.5") Bulbs: 1 x 60W E27

Size Two

TL661-LA,

Height: 48 cm (18.9") Diameter: 18.5 cm (7.28") Bulbs: 1 x 60W E27

TL661-SM: Overall height with a 10" Tall Drum Shade 63cm - 24.8inch TL661-LA: Overall height with a 12" Tall Drum Shade 75cm - 30inch