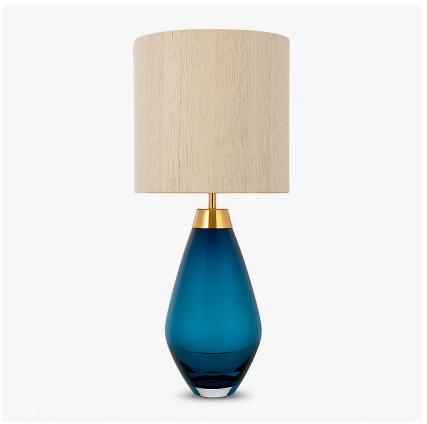

## Bijou Lamp

## **TL661-SM**

Collection Name

## CONTOUR COLLECTION

An uncomplicated jewel of utmost sophistication, which will place itself effortlessly within a vast array of settings. The Bijou lamp is a fusion of English blown glass and Italian gilding to create this versatile and feminine gem of distinction.

## Compatible with

Yacht Club

TL661 in Steel Blue and Brushed Gold with 9" Tall Drum Shade in Silk Linen 3998/N