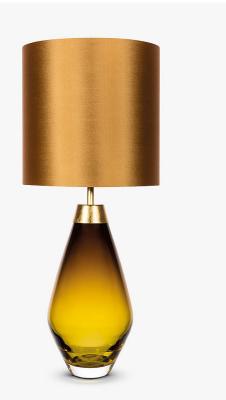

## TL661-SM

Collection Name CONTOUR COLLECTION

An uncomplicated jewel of utmost sophistication, which will place itself effortlessly within a vast array of settings. The Bijou lamp is a fusion of English blown glass and Italian gilding to create this versatile and feminine gem of distinction.

**Compatible with** 

Yacht Club

TL661 in Amber Gold Leaf with 9" Tall Drum Shade in Silk Crepe Satin 1806W/ 70 Ochre

## **Available Finishes**

**Size One** TL661-SM, Height: 31 cm (12.2") Diameter: 16.5 cm (6.5") Bulbs: 1 × 60w E27

Size Two TL661-LA, Height: 48 cm (18.9") Diameter: 18.5 cm (7.28") Bulbs: 1 × 60W E27

TL661-SM: Overall height with a 10" Tall Drum Shade 63cm - 24.8inch TL661-LA: Overall height with a 12" Tall Drum Shade 75cm - 30inch