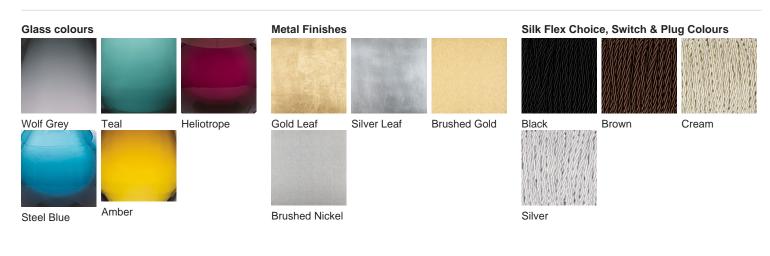

## **Available Finishes**

**Size One** TL661-SM, Height: 31 cm (12.2") Diameter: 16.5 cm (6.5") Bulbs: 1 × 60w E27

Size Two TL661-LA, Height: 48 cm (18.9") Diameter: 18.5 cm (7.28") Bulbs: 1 × 60W E27

TL661-SM: Overall height with a 10" Tall Drum Shade 63cm - 24.8inch TL661-LA: Overall height with a 12" Tall Drum Shade 75cm - 30inch