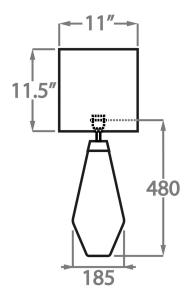

#### **Available Finishes**

Steel Blue

Amber

**Brushed Nickel** 

Size One

TL661-SM,

Height: 31 cm (12.2") Diameter: 16.5 cm (6.5") Bulbs: 1 x 60W E26 Size Two

TL661-LA,

Height: 48 cm (18.9") Diameter: 18.5 cm (7.28") Bulbs: 1 × 60W E26

TL661-SM: Overall height with a 10" Tall Drum Shade 63cm - 24.8inch TL661-LA: Overall height with a 12" Tall Drum Shade 75cm - 30inch