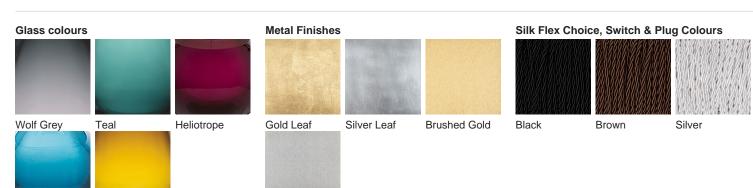

#### **Available Finishes**

Steel Blue

Amber

**Brushed Nickel** 

Size One

TL661-SM,

Height: 31 cm (12.2") Diameter: 16.5 cm (6.5") Bulbs: 1 x 60W E26 Size Two

TL661-LA,