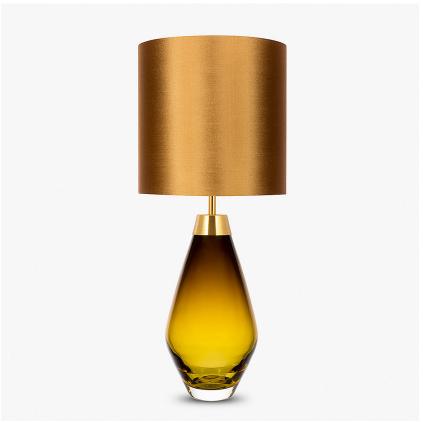

# Bijou Lamp

# **CONTOUR COLLECTION**

An uncomplicated jewel of utmost sophistication, which will place itself effortlessly within a vast array of settings. The Bijou lamp is a fusion of English blown glass and Italian gilding to create this versatile and feminine gem of distinction.

## Compatible with

Express

Yacht Club

TL661 in Amber Gold Leaf with 9" Tall Drum Shade in Silk Crepe Satin 1806W/ 70 Ochre