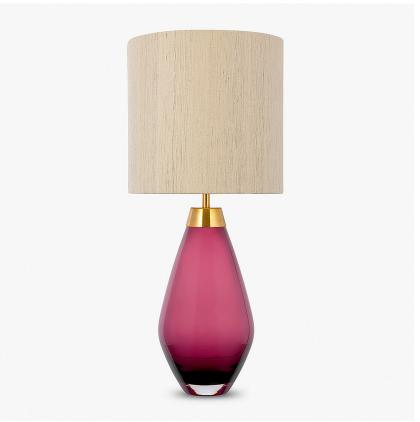

# **CONTOUR COLLECTION**

An uncomplicated jewel of utmost sophistication, which will place itself effortlessly within a vast array of settings. The Bijou lamp is a fusion of English blown glass and Italian gilding to create this versatile and feminine gem of distinction.

## Compatible with

Express

Yacht Club

Bijou Lamp in Heliotrope and Brushed Gold with 9" Tall Drum Shade in Silk Linen 3998/Natural N