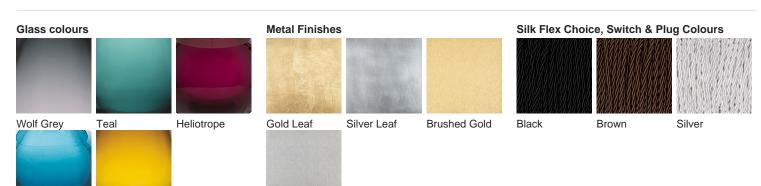

#### **Available Finishes**

Steel Blue

Amber

**Brushed Nickel** 

Size One

TL661-SM,

Height: 31 cm (12.2") Diameter: 16.5 cm (6.5") Bulbs: 1 x 60W E27 Size Two

TL661-LA,

Height: 48 cm (18.9") Diameter: 18.5 cm (7.28") Bulbs: 1 x 60W E27

TL661-SM: Overall height with a 10" Tall Drum Shade 63cm - 24.8inch TL661-LA: Overall height with a 12" Tall Drum Shade 75cm - 30inch