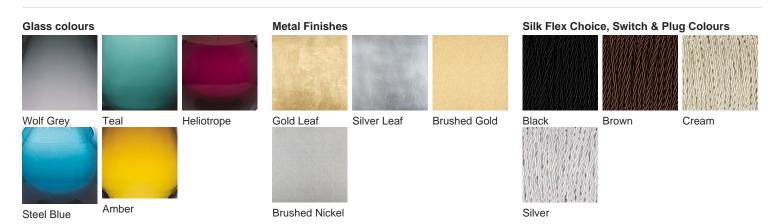

# **BELLA FIGURA**

# Bijou Lamp

#### TL661-LAE

Collection Name

## CONTOUR COLLECTION

An uncomplicated jewel of utmost sophistication, which will place itself effortlessly within a vast array of settings. The Bijou lamp is a fusion of English blown glass and Italian gilding to create this versatile and feminine gem of distinction, now available in a statuesque larger size

#### Compatible with



Express



Yacht Club



TL661 in Amber and Brushed Gold with 12" Tall Drum Shade in Silk Crepe Satin 1806W/ 70 Ochre

#### **Available Finishes**



### Size One

TL661-SM,

Height: 31 cm (12.2") Diameter: 16.5 cm (6.5") Bulbs: 1 x 60w E27



#### Size Two

TL661-LA,

Height: 48 cm (18.9") Diameter: 18.5 cm (7.28") Bulbs: 1 x 40W E27



TL661-SM: Overall height with a 10" Tall Drum Shade 63cm - 24.8inch TL661-LA: Overall height with a 12" Tall Drum Shade 75cm - 30inch