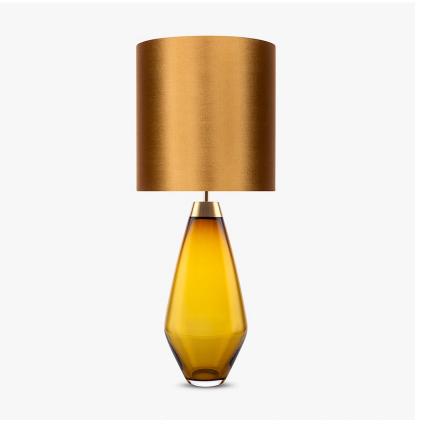

# Bijou Lamp

#### TL661-LAE

Collection Name

## CONTOUR COLLECTION

An uncomplicated jewel of utmost sophistication, which will place itself effortlessly within a vast array of settings. The Bijou lamp is a fusion of English blown glass and Italian gilding to create this versatile and feminine gem of distinction, now available in a statuesque larger size

#### Compatible with

Express

Yacht Club

TL661 in Amber and Brushed Gold with 12" Tall Drum Shade in Silk Crepe Satin 1806W/ 70 Ochre