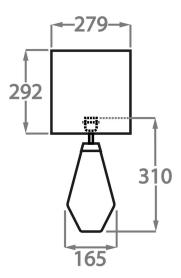

### Size One

TL661-SM,

Height: 31 cm (12.2") Diameter: 16.5 cm (6.5") Bulbs: 1 x 60w E27