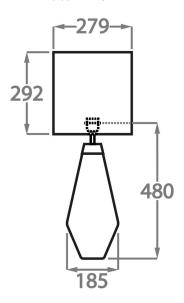

#### Size Two

TL661-LA,

Height: 48 cm (18.9") Diameter: 18.5 cm (7.28") Bulbs: 1 x 40W E27

TL661-SM: Overall height with a 10" Tall Drum Shade 63cm - 24.8inch TL661-LA: Overall height with a 12" Tall Drum Shade 75cm - 30inch