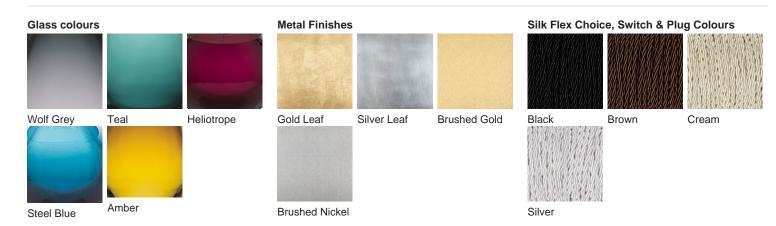

### **Available Finishes**

Size One

TL661-SM,

TL661-SM, Height: 31 cm (12.2") Diameter: 16.5 cm (6.5") Bulbs: 1 x 60w E27

Size Two

TL661-LA,

Height: 48 cm (18.9") Diameter: 18.5 cm (7.28") Bulbs: 1 x 40W E27