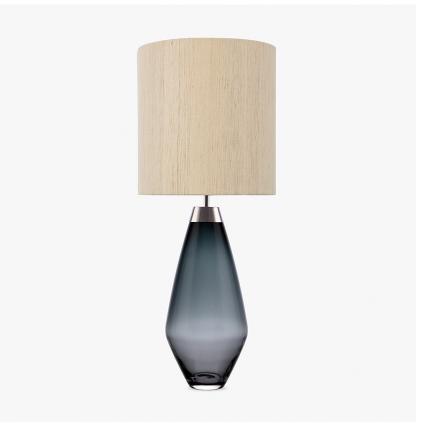

#### Compatible with

Yacht Club

TL661 in Wolf Grey and Brushed Nickel with 12" Tall Drum Shade in 3998/ Beige

### **Available Finishes**

Size One

TL661-SM,

TL661-SM, Height: 31 cm (12.2") Diameter: 16.5 cm (6.5") Bulbs: 1 x 60w E27

Size Two

TL661-LA,

Height: 48 cm (18.9") Diameter: 18.5 cm (7.28") Bulbs: 1 x 40W E27

TL661-SM: Overall height with a 10" Tall Drum Shade 63cm - 24.8inch TL661-LA: Overall height with a 12" Tall Drum Shade 75cm - 30"