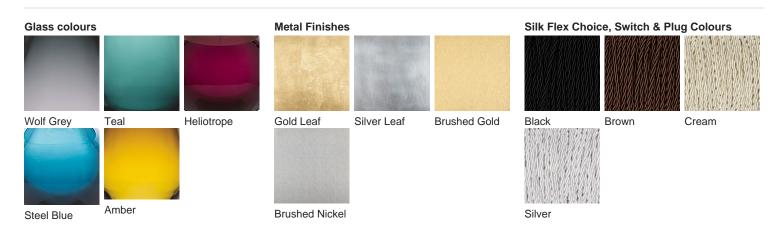

#### **Available Finishes**

Size One

TL661-SM,

TL661-SM, Height: 31 cm (12.2") Diameter: 16.5 cm (6.5") Bulbs: 1 x 60w E27

Size Two

TL661-LA,

Height: 48 cm (18.9") Diameter: 18.5 cm (7.28") Bulbs: 1 x 40W E27