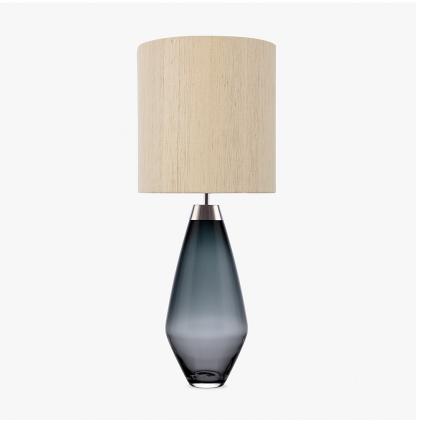

## CONTOUR COLLECTION

An uncomplicated jewel of utmost sophistication, which will place itself effortlessly within a vast array of settings. The Bijou lamp is a fusion of English blown glass and Italian gilding to create this versatile and feminine gem of distinction, now available in a statuesque larger size

## Compatible with

Yacht Club

TL661 in Wolf Grey and Brushed Nickel with 12" Tall Drum Shade in 3998/ Beige

#### **Available Finishes**

Size One

TL661-SM,

TL661-SM, Height: 31 cm (12.2") Diameter: 16.5 cm (6.5") Bulbs: 1 x 60w E27

Size Two

TL661-LA,

Height: 48 cm (18.9") Diameter: 18.5 cm (7.28") Bulbs: 1 x 40W E27

TL661-SM: Overall height with a 10" Tall Drum Shade 63cm - 24.8inch TL661-LA: Overall height with a 12" Tall Drum Shade 75cm - 30"