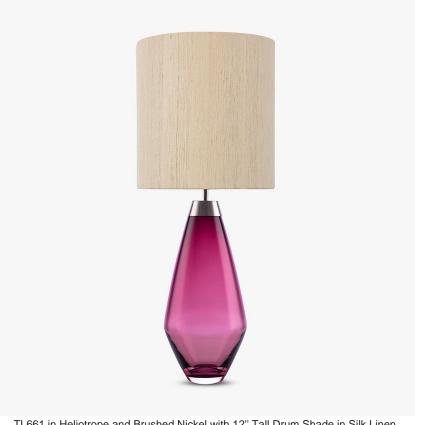

## Compatible with

Yacht Club

TL661 in Heliotrope and Brushed Nickel with 12" Tall Drum Shade in Silk Linen 3998/Natural N

#### **Available Finishes**

Size One

TL661-SM,

TL661-SM, Height: 31 cm (12.2") Diameter: 16.5 cm (6.5") Bulbs: 1 x 60w E27

Size Two

TL661-LA,

Height: 48 cm (18.9") Diameter: 18.5 cm (7.28") Bulbs: 1 x 40W E27

TL661-SM: Overall height with a 10" Tall Drum Shade 63cm - 24.8inch TL661-LA: Overall height with a 12" Tall Drum Shade 75cm - 30"