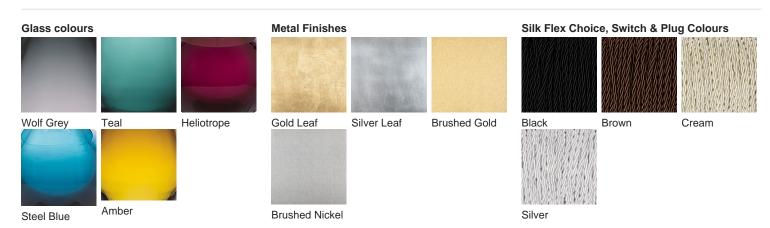

#### **Available Finishes**

Size One

TL661-SM,

TL661-SM, Height: 31 cm (12.2") Diameter: 16.5 cm (6.5") Bulbs: 1 x 60w E27

Size Two

TL661-LA,

Height: 48 cm (18.9") Diameter: 18.5 cm (7.28") Bulbs: 1 x 40W E27