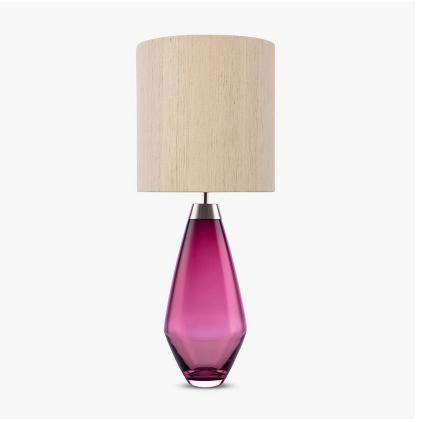

#### Compatible with

Express

Yacht Club

TL661 in Heliotrope and Brushed Nickel with 12" Tall Drum Shade in Silk Linen 3998/Natural N