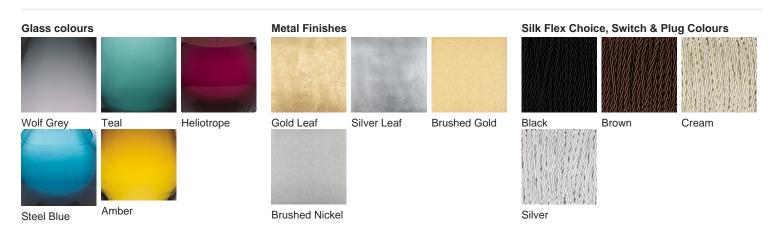

# **BELLA FIGURA**

# Bijou Lamp

#### TL661-LAE

Collection Name

### **CONTOUR COLLECTION**

An uncomplicated jewel of utmost sophistication, which will place itself effortlessly within a vast array of settings. The Bijou lamp is a fusion of English blown glass and Italian gilding to create this versatile and feminine gem of distinction, now available in a statuesque larger size

#### Compatible with



Express



Yacht Club



TL661 in Heliotrope and Brushed Nickel with 12" Tall Drum Shade in Silk Linen 3998/Natural N

#### **Available Finishes**



# Size One

TL661-SM,

Height: 31 cm (12.2") Diameter: 16.5 cm (6.5") Bulbs: 1 x 60w E27



## Size Two

TL661-LA,

Height: 48 cm (18.9") Diameter: 18.5 cm (7.28") Bulbs: 1 x 40W E27



TL661-SM: Overall height with a 10" Tall Drum Shade 63cm - 24.8inch TL661-LA: Overall height with a 12" Tall Drum Shade 75cm - 30"  $\,$