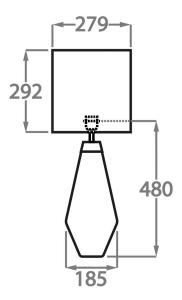

## Size Two

TL661-LA,

Height: 48 cm (18.9") Diameter: 18.5 cm (7.28") Bulbs: 1 x 40W E27

TL661-SM: Overall height with a 10" Tall Drum Shade 63cm - 24.8inch TL661-LA: Overall height with a 12" Tall Drum Shade 75cm - 30"  $\,$