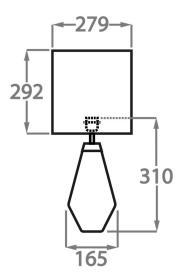

# Size One

TL661-SM,

Height: 31 cm (12.2") Diameter: 16.5 cm (6.5") Bulbs: 1 x 60w E27