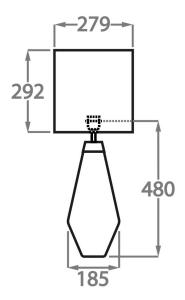

### Size Two

TL661-LA,

Height: 48 cm (18.9") Diameter: 18.5 cm (7.28") Bulbs: 1 x 40W E27

TL661-SM: Overall height with a 10" Tall Drum Shade 63cm - 24.8inch TL661-LA: Overall height with a 12" Tall Drum Shade 75cm - 30"  $\,$