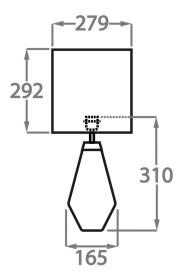

## Size One

TL661-SM,

Height: 31 cm (12.2") Diameter: 16.5 cm (6.5") Bulbs: 1 x 40W E27