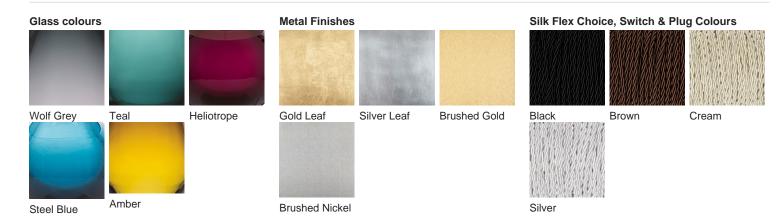

# **BELLA FIGURA**

# Bijou Lamp

#### TL661-LAE

Collection Name
CONTOUR COLLECTION

An uncomplicated jewel of utmost sophistication, which will place itself effortlessly within a vast array of settings. The Bijou lamp is a fusion of English blown glass and Italian gilding to create this versatile and feminine gem of distinction, now available in a statuesque larger size

#### Compatible with



Express



Yacht Club



TL661 in Steel Blue and Brushed Nickel with 12" Tall Drum Shade in Silk Linen 3998/Natural N

#### **Available Finishes**



## Size One

TL661-SM,

Height: 31 cm (12.2") Diameter: 16.5 cm (6.5") Bulbs: 1 x 40W E27



### Size Two

TL661-LA,

Height: 48 cm (18.9") Diameter: 18.5 cm (7.28") Bulbs: 1 x 40W E27



TL661-SM: Overall height with a 10" Tall Drum Shade 63cm - 24.8inch TL661-LA: Overall height with a 12" Tall Drum Shade 75cm - 30"  $\,$