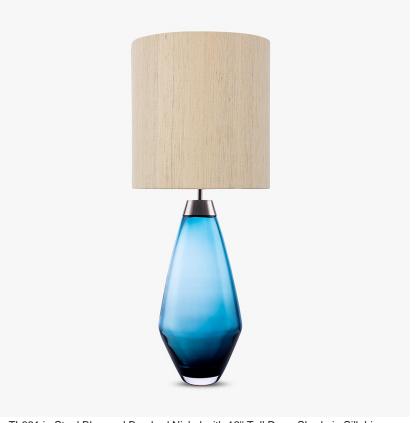

#### TL661-LAE

Collection Name
CONTOUR COLLECTION

An uncomplicated jewel of utmost sophistication, which will place itself effortlessly within a vast array of settings. The Bijou lamp is a fusion of English blown glass and Italian gilding to create this versatile and feminine gem of distinction, now available in a statuesque larger size

#### Compatible with

Express

Yacht Club

TL661 in Steel Blue and Brushed Nickel with 12" Tall Drum Shade in Silk Linen 3998/Natural N