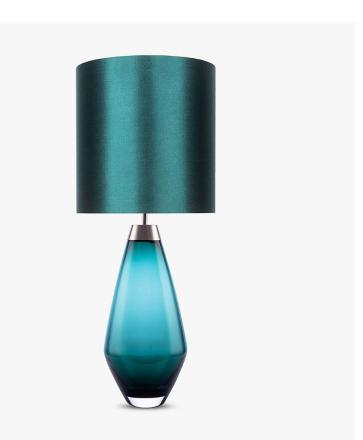

#### TL661-LA

Collection Name CONTOUR COLLECTION

An uncomplicated jewel of utmost sophistication, which will place itself effortlessly within a vast array of settings. The Bijou lamp is a fusion of English blown glass and Italian gilding to create this versatile and feminine gem of distinction, now available in a statuesque larger size

#### Compatible with

Yacht Club

TL661-LA in Teal and Brushed Nickel 12" Tall Drum Shade in Silk Dupion 5018W/ 62

**Size One** TL661-SM, Height: 31 cm (12.2") Diameter: 16.5 cm (6.5") Bulbs: 1 × 60w E27

Size Two TL661-LA, Height: 48 cm (18.9") Diameter: 18.5 cm (7.28") Bulbs: 1 × 40W E27

TL661-SM: Overall height with a 10" Tall Drum Shade 63cm - 24.8inch TL661-LA: Overall height with a 12" Tall Drum Shade 75cm - 30"