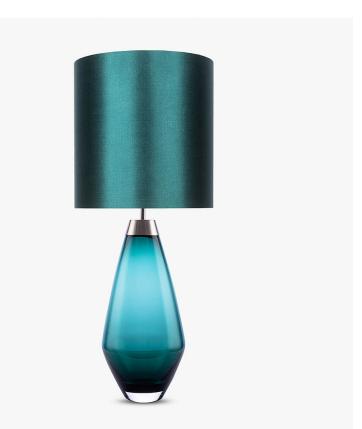

## Bijou Lamp

## TL661-LAE

Collection Name CONTOUR COLLECTION

An uncomplicated jewel of utmost sophistication, which will place itself effortlessly within a vast array of settings. The Bijou lamp is a fusion of English blown glass and Italian gilding to create this versatile and feminine gem of distinction, now available in a statuesque larger size

Compatible with

TL661-LA in Teal and Brushed Nickel 12" Tall Drum Shade in Silk Dupion 5018W/ 62

## **Available Finishes**

| Glass colours |               |            | Metal Finishe               | S           |              | Silk Flex Choid | ce, Switch & Plu | g Colours |
|---------------|---------------|------------|-----------------------------|-------------|--------------|-----------------|------------------|-----------|
| Wolf Grey     | Teal<br>Amber | Heliotrope | Gold Leaf<br>Brushed Nickel | Silver Leaf | Brushed Gold | Black           | Brown            | Cream     |