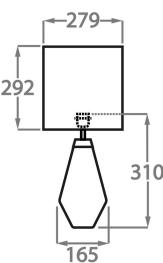

Size One Size Two TL661-SM, TL661-LA, Height: 31 cm (12.2") Height: 48 cm (18.9") Diameter: 16.5 cm (6.5") Diameter: 18.5 cm (7.28") Bulbs: 1 × 60w E27 Bulbs: 1 × 40W E27 279 279 292 . -310 480

185

TL661-SM: Overall height with a 10" Tall Drum Shade 63cm - 24.8inch TL661-LA: Overall height with a 12" Tall Drum Shade 75cm - 30"