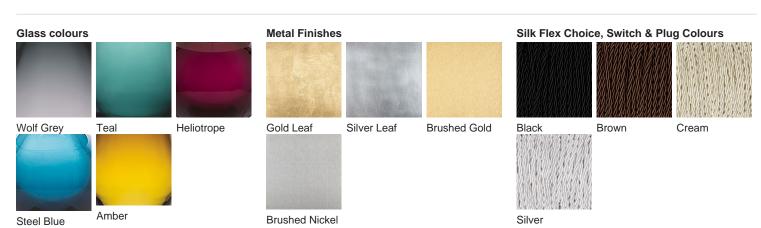

# **BELLA FIGURA**

## Bijou Lamp

#### **TL661-LA**

Collection Name

### **CONTOUR COLLECTION**

An uncomplicated jewel of utmost sophistication, which will place itself effortlessly within a vast array of settings. The Bijou lamp is a fusion of English blown glass and Italian gilding to create this versatile and feminine gem of distinction, now available in a statuesque larger size

#### Compatible with



Yacht Club



TL661 in Steel Blue and Brushed Nickel with 12" Tall Drum Shade in Silk Linen 3998/Natural N

#### **Available Finishes**



#### **Available Sizes**

Size One

TL661-SM,

Bulbs: 1 x 40W E27

Size Two

TL661-LA,

TL661-SM, TL661-LA,
Height: 31 cm (12.2") Height: 48 cm (18.9")
Diameter: 16.5 cm (6.5") Diameter: 18.5 cm (7.28") Bulbs: 1 x 40W E27

TL661-SM: Overall height with a 10" Tall Drum Shade 63cm - 24.8inch TL661-LA: Overall height with a 12" Tall Drum Shade 75cm - 30"