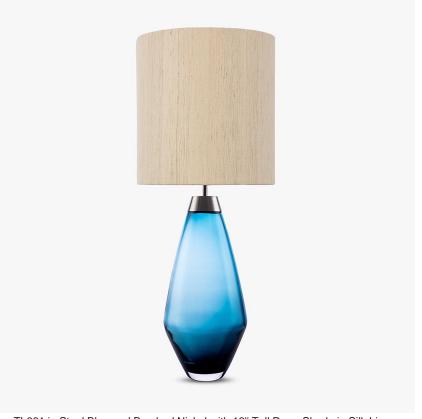

#### Compatible with

Yacht Club

TL661 in Steel Blue and Brushed Nickel with 12" Tall Drum Shade in Silk Linen 3998/Natural N