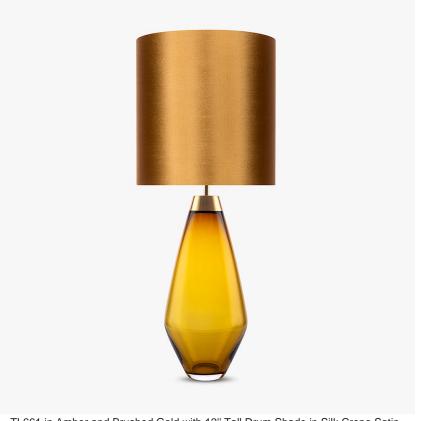

## CONTOUR COLLECTION

An uncomplicated jewel of utmost sophistication, which will place itself effortlessly within a vast array of settings. The Bijou lamp is a fusion of English blown glass and Italian gilding to create this versatile and feminine gem of distinction, now available in a statuesque larger size

## Compatible with

Yacht Club

TL661 in Amber and Brushed Gold with 12" Tall Drum Shade in Silk Crepe Satin 1806W/ 70 Ochre