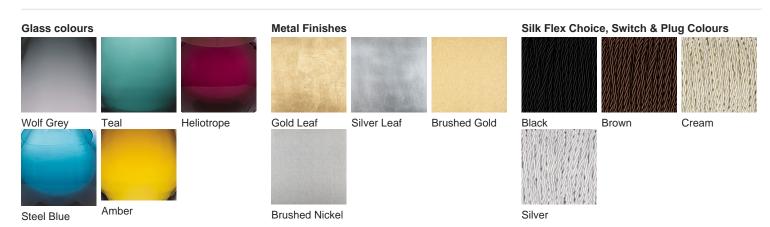

# **BELLA FIGURA**

## Bijou Lamp

## **TL661-LA**

Collection Name

## CONTOUR COLLECTION

An uncomplicated jewel of utmost sophistication, which will place itself effortlessly within a vast array of settings. The Bijou lamp is a fusion of English blown glass and Italian gilding to create this versatile and feminine gem of distinction, now available in a statuesque larger size

## Compatible with



Yacht Club



TL661 in Amber and Brushed Gold with 12" Tall Drum Shade in Silk Crepe Satin 1806W/ 70 Ochre

### **Available Finishes**



#### **Available Sizes**

Size One

TL661-SM,

TL661-SM, Height: 31 cm (12.2") Diameter: 16.5 cm (6.5") Bulbs: 1 x 60W E27

Size Two

TL661-LA,

Height: 48 cm (18.9") Diameter: 18.5 cm (7.28") Bulbs: 1 x 40W E27

TL661-SM: Overall height with a 10" Tall Drum Shade 63cm - 24.8inch TL661-LA: Overall height with a 12" Tall Drum Shade 75cm - 30inch