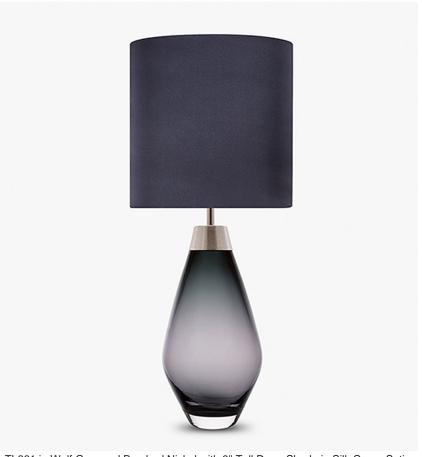

#### Compatible with

Express

Yacht Club

TL661 in Wolf Grey and Brushed Nickel with 9" Tall Drum Shade in Silk Crepe Satin 1806W/ 86 Prussian