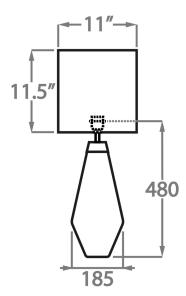

#### **Available Finishes**

Steel Blue

Amber

**Brushed Nickel** 

Size One

TL661-SM,

Height: 31 cm (12.2") Diameter: 16.5 cm (6.5") Bulbs: 1 x 60W E27 Size Two

TL661-LA,

Height: 48 cm (18.9") Diameter: 18.5 cm (7.28") Bulbs: 1 x 60W E27

TL661-SM: Overall height with a 10" Tall Drum Shade 63cm - 24.8inch TL661-LA: Overall height with a 12" Tall Drum Shade 75cm - 30inch