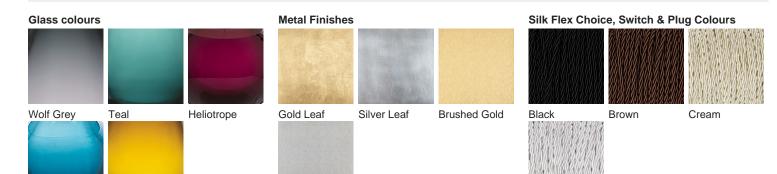

#### **Available Finishes**

Steel Blue

Amber

**Brushed Nickel** 

Size One

TL661-SM,

Height: 31 cm (12.2") Diameter: 16.5 cm (6.5") Bulbs: 1 x 60W E27 Size Two

TL661-LA,