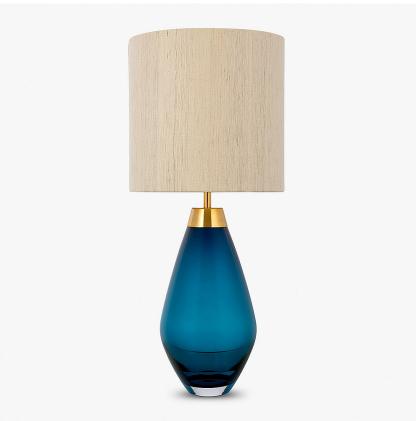

# Bijou Lamp

# **CONTOUR COLLECTION**

An uncomplicated jewel of utmost sophistication, which will place itself effortlessly within a vast array of settings. The Bijou lamp is a fusion of English blown glass and Italian gilding to create this versatile and feminine gem of distinction.

## Compatible with

Express

Yacht Club

TL661 in Steel Blue and Brushed Gold with 9" Tall Drum Shade in Silk Linen 3998/N