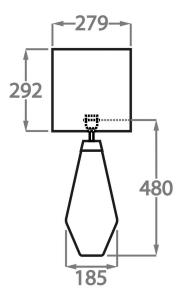

## **Available Finishes**

Size One

TL661-SM,

Height: 31 cm (12.2") Diameter: 16.5 cm (6.5") Bulbs: 1 x 60W E27 Size Two

TL661-LA,

Height: 48 cm (18.9") Diameter: 18.5 cm (7.28") Bulbs: 1 × 60W E27

TL661-SM: Overall height with a 10" Tall Drum Shade 63cm - 24.8inch TL661-LA: Overall height with a 12" Tall Drum Shade 75cm - 30inch