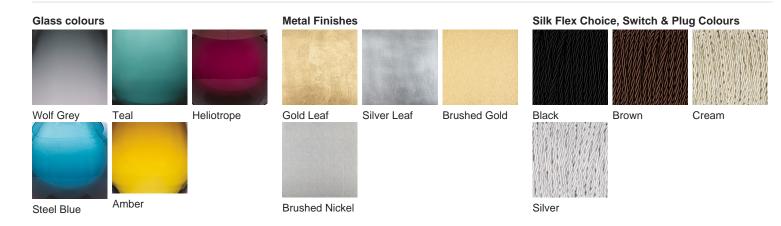

## **Available Finishes**

Size One

TL661-SM,

Height: 31 cm (12.2") Diameter: 16.5 cm (6.5") Bulbs: 1 x 60W E27 Size Two

TL661-LA,

Height: 48 cm (18.9") Diameter: 18.5 cm (7.28") Bulbs: 1 × 60W E27

TL661-SM: Overall height with a 10" Tall Drum Shade 63cm - 24.8inch TL661-LA: Overall height with a 12" Tall Drum Shade 75cm - 30inch