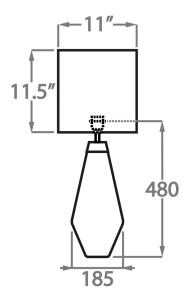

#### **Available Finishes**

Steel Blue

**Brushed Nickel** 

Size One

TL661-SM,

Height: 31 cm (12.2") Diameter: 16.5 cm (6.5") Bulbs: 1 x 60W E27 Size Two

TL661-LA,

Height: 48 cm (18.9") Diameter: 18.5 cm (7.28") Bulbs: 1 x 60W E27

TL661-SM: Overall height with a 10" Tall Drum Shade 63cm - 24.8inch TL661-LA: Overall height with a 12" Tall Drum Shade 75cm - 30inch