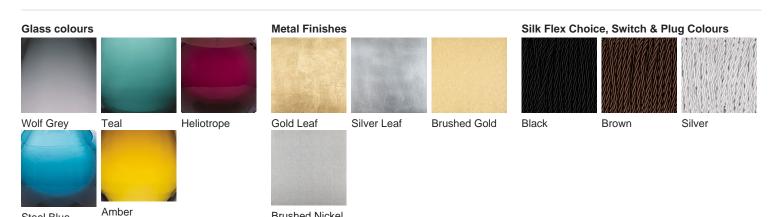

#### **Available Finishes**

Steel Blue

**Brushed Nickel** 

Size One

TL661-SM,

Height: 31 cm (12.2") Diameter: 16.5 cm (6.5") Bulbs: 1 x 60W E27 Size Two

TL661-LA,

Height: 48 cm (18.9") Diameter: 18.5 cm (7.28") Bulbs: 1 x 60W E27