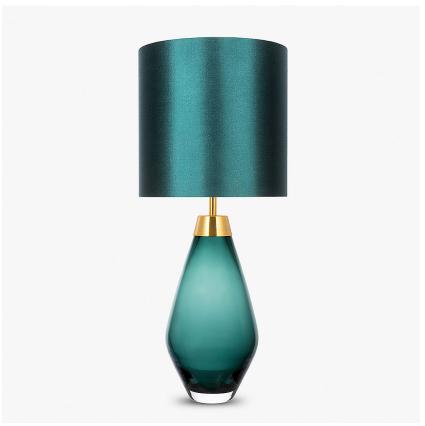

## CONTOUR COLLECTION

An uncomplicated jewel of utmost sophistication, which will place itself effortlessly within a vast array of settings. The Bijou lamp is a fusion of English blown glass and Italian gilding to create this versatile and feminine gem of distinction.

## Compatible with

Express

Yacht Club

TL661 in Teal and Gold Leaf with 9" Tall Drum Shade in Silk Dupion 5018W/ 62