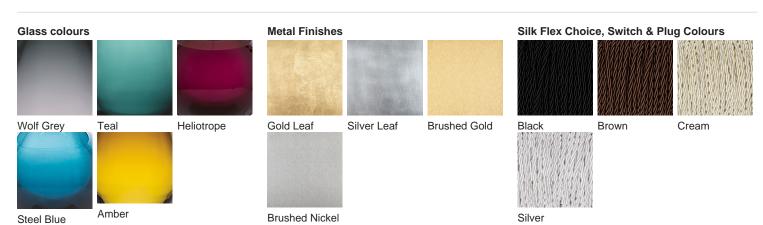

# **BELLA FIGURA**

## Bijou Lamp

## **TL661-SM**

Collection Name

## CONTOUR COLLECTION

An uncomplicated jewel of utmost sophistication, which will place itself effortlessly within a vast array of settings. The Bijou lamp is a fusion of English blown glass and Italian gilding to create this versatile and feminine gem of distinction.

## Compatible with



Yacht Club



TL661 in Wolf Grey and Brushed Nickel with 10" Tall Drum Shade in Silk Crepe Satin 1806W/ 86 Prussian

### **Available Finishes**



#### **Available Sizes**

Size One

TL661-SM,

Height: 31 cm (12.2")
Diameter: 16 cm (6.3") Bulbs: 1 × 60w E27

Size Two

TL661-LA,

Height: 48 cm (18.9") Diameter: 18.5 cm (7.28") Bulbs: 1 x 60W E27

TL661-SM: Overall height with a 10" Tall Drum Shade 63cm - 24.8inch TL661-LA: Overall height with a 12" Tall Drum Shade 75cm - 30inch