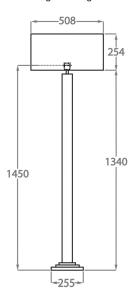

## One Size

FL290,

Width: 22.5 cm (8.86")
Depth: 22.5 cm (8.86")
Bulbs: 1 × 60w E27
Net Weight: 13 kg / 29 lb

Dimensions are measured from the base of the lamp to the middle of the bulb holder and are excluding shade Shades can also be made with Customer Own Material (COM)

Overall height at 145cm high with a 20" short drum shade 165cm - 65"