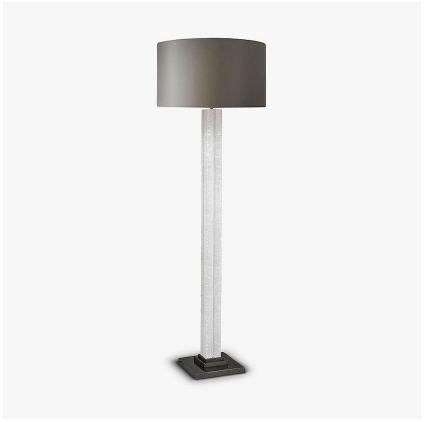

# **Berkeley Floor Lamp**

## FL290

Collection Name
ART DECO COLLECTION

A very imposing floor lamp made out of a column of cast and hand-carved Lucite.

This floor lamp can be ordered in any height from 145cm to 160cm at no extra cost.

FL290 in Bronze and Clear Hand-carved Lucite with a 20" Inch Short Drum Shade in Silk Crepe Satin 1806W/ 310 Timber Wolf

Overall height at 145cm high with a 20" short drum shade 165cm - 65"