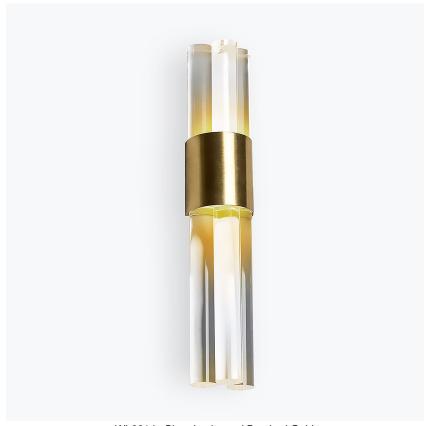

# **Belmont Wall Light**

## **WL281**

Collection Name

## ART DECO COLLECTION

A beautiful slim wall light of great elegance made out of 3 large solid Lucite rods with a plate of curved

#### **Test Certification**

UL (Underwriters Laboratories) test certificates available for the USA - will incur a surcharge

WL281 in Clear Lucite and Brushed Gold

# **Available Sizes**

Size One Only

WL281, Height: 46 cm (18.11") Width: 9 cm (3.54") Depth: 9 cm (3.54")

Bulbs: 1 x LED 2.5w G9 LED Net Weight: 2 kg / 4 lb

All our wall lights are suitable for bathrooms if positioned in Zone 3. Please refer to the IP Rating Guide in the Bathroom Section on our website.