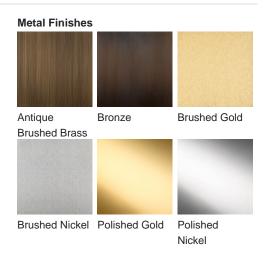

## **BELLA FIGURA**

# **Belgrave Square Straight Mirror**

### M123-S

Collection Name
REFLECT COLLECTION

Comprised of sporadic or straight Lucite rods, this mirror is another contemporary addition to the Belgrave Square family from the Mayfair Collection. This ornate mirror is lit by a long LED strip positioned above the Lucite rods to create a beautifully warm lighting effect which reflects off the distressed glass.



Belgrave Square Straight Mirror in Brushed Gold and Clear Lucite

#### **Available Finishes**





### **Available Sizes**

Size One M123-S,

Diameter: 127 cm (50") Depth: 54 cm (21.26")