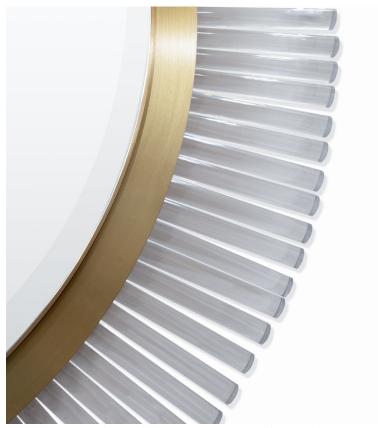

### M123-S

Collection Name
REFLECT COLLECTION

Comprised of sporadic or straight Lucite rods, this mirror is another contemporary addition to the Belgrave Square family from the Mayfair Collection. This ornate mirror is lit by a long LED strip positioned above the Lucite rods to create a beautifully warm lighting effect which reflects off the distressed glass.

Belgrave Square Straight Mirror in Brushed Gold and Clear Lucite