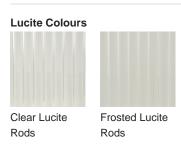

### M123-S

Collection Name
REFLECT COLLECTION

Comprised of sporadic or straight Lucite rods, this mirror is another contemporary addition to the Belgrave Square family from the Mayfair Collection. This ornate mirror is lit by a long LED strip positioned above the Lucite rods to create a beautifully warm lighting effect which reflects off the distressed glass.

#### **Available Finishes**