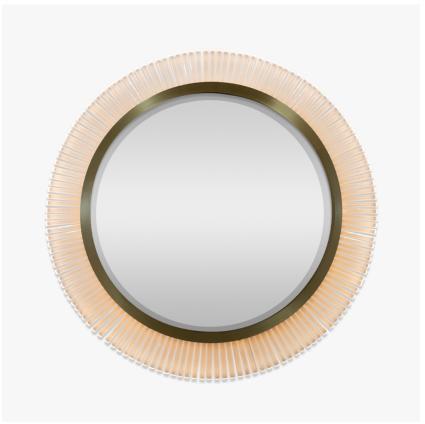

# **Belgrave Square Straight LED Mirror**

### M123-S-LED

Collection Name
REFLECT COLLECTION

Comprised of sporadic or straight Lucite rods, this mirror is another contemporary addition to the Belgrave Square family from the Mayfair Collection. This ornate mirror is lit by a long LED strip positioned above the Lucite rods to create a beautifully warm lighting effect which reflects off the distressed glass.

Belgrave Square Straight LED Mirror in Brushed Gold and Clear Lucite