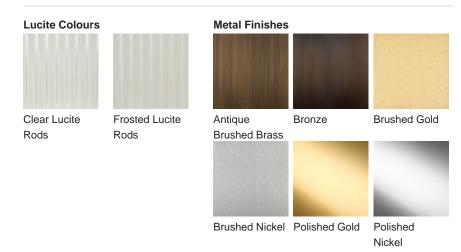

## **BELLA FIGURA**

# **Belgrave Square Straight LED Mirror**

### M123-S-LED

Collection Name
REFLECT COLLECTION

Comprised of sporadic or straight Lucite rods, this mirror is another contemporary addition to the Belgrave Square family from the Mayfair Collection. This ornate mirror is lit by a long LED strip positioned above the Lucite rods to create a beautifully warm lighting effect which reflects off the distressed glass.



Belgrave Square Straight LED Mirror in Brushed Gold and Clear Lucite

#### **Available Finishes**



### **Available Sizes**

Size One

M123-S-LED, Diameter: 127 cm (50") Depth: 54 cm (21.26") Net Weight: 46 kg / 101 lb