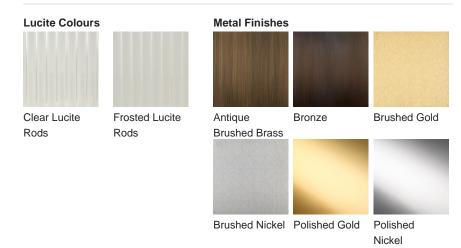

## **BELLA FIGURA**

# **Belgrave Square Random Mirror**

#### M123-R

Collection Name
REFLECT COLLECTION

Comprised of sporadic or straight Lucite rods, this mirror is another contemporary addition to the Belgrave Square family from the Mayfair Collection. This ornate mirror is lit by a long LED strip positioned above the Lucite rods to create a beautifully warm lighting effect which reflects off the distressed glass.



Belgrave Square Random Mirror in Bronze and Clear Lucite

#### **Available Finishes**



### **Available Sizes**

Size One

M123-R, Diameter: 127 cm (50")

Depth: 54 cm (21.26") Net Weight: 46 kg / 101 lb