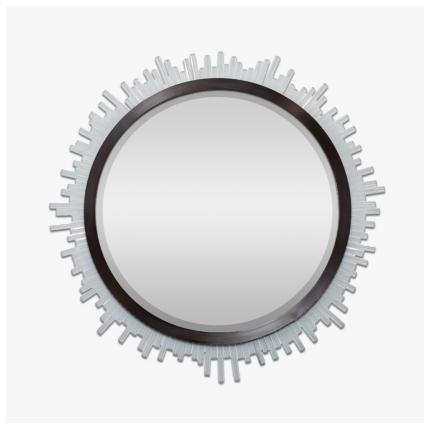

#### M123-R

Collection Name
REFLECT COLLECTION

Comprised of sporadic or straight Lucite rods, this mirror is another contemporary addition to the Belgrave Square family from the Mayfair Collection. This ornate mirror is lit by a long LED strip positioned above the Lucite rods to create a beautifully warm lighting effect which reflects off the distressed glass.

Belgrave Square Random Mirror in Bronze and Clear Lucite