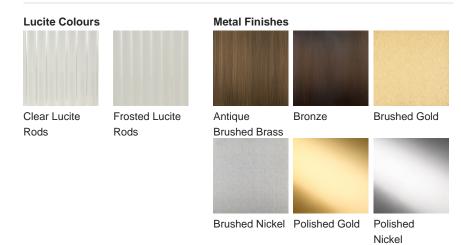

## **BELLA FIGURA**

# **Belgrave Square Random LED Mirror**

### M123-R-LED

Collection Name
REFLECT COLLECTION

Comprised of sporadic or straight Lucite rods, this mirror is another contemporary addition to the Belgrave Square family from the Mayfair Collection. This ornate mirror is lit by a long LED strip positioned above the Lucite rods to create a beautifully warm lighting effect which reflects off the distressed glass.



Belgrave Square Random LED Mirror in Bronze and Clear Lucite

#### **Available Finishes**



### **Available Sizes**

Size One

M123-R-LED, Diameter: 127 cm (50") Depth: 54 cm (21.26") Net Weight: 46 kg / 101 lb