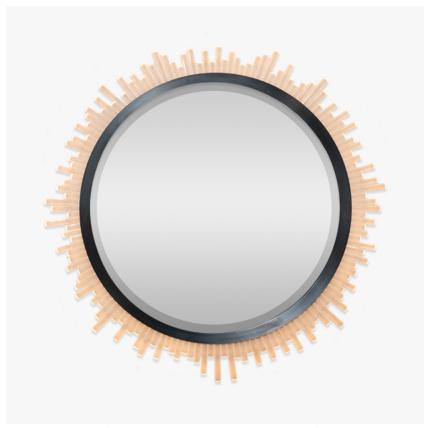

# **Belgrave Square Random LED Mirror**

### M123-R-LED

Collection Name
REFLECT COLLECTION

Comprised of sporadic or straight Lucite rods, this mirror is another contemporary addition to the Belgrave Square family from the Mayfair Collection. This ornate mirror is lit by a long LED strip positioned above the Lucite rods to create a beautifully warm lighting effect which reflects off the distressed glass.

Belgrave Square Random LED Mirror in Bronze and Clear Lucite