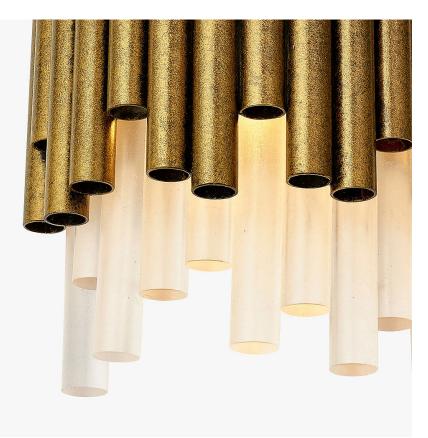

### WL109

Collection Name MAYFAIR COLLECTION

An edgy new wall light inspired by brutalist designs from the 1970s, which is available in our new distressed finishes. This design is made out of a series of random brass tubes and Lucite rods, which produces a unique piece of modern wall sculpture with a suble lighting effect. This wall light matches our new chandelier.

#### WL109 in Stippled Gold and Frosted Lucite Rods