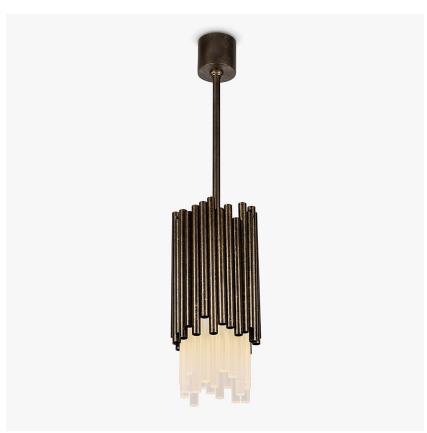

## **Battersea Pendant**

## CL109-PEN

Collection Name

#### **MAYFAIR COLLECTION**

This new Battersea pendant inspired by brutalist designs from the 1970s, is available in our new distressed finishes. This design is made out of a series of random brass tubes and Lucite rods, which results in a unique piece of modern ceiling sculpture with a subtle lighting effect

#### Compatible with

Bathroom

Yacht Club

CL109-PEN in Frosted Lucite Rods and Stippled Bronze Rods

## Size One

CL109-PEN,

Height: 45 cm (17.72")
Diameter: 20 cm (7.87")
Bulbs: 4 x 40W G9
Net Weight: 10 kg / 22 lb

The dimensions of the central supporting rod and ceiling rose are not included in the height measurements. The standard rod and ceiling rose is 50cm (20") high if not otherwise specified by the customer.