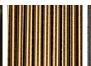

Battersea pendant inspired by brutalist designs from the 1970s, is available in our new distressed finishes. This design is made out of a series of random brass tubes and Lucite rods, which results in a unique piece of modern ceiling sculpture with a subtle lighting effect

#### **Test Certification**

UL (Underwriters Laboratories) test certificates available for the USA - will incur a surcharge Suitable for Yachts - Rod and bolting available for

IEC (International Electrotechnical Commission) test certificates available - will incur a surcharge

#### Compatible with



Bathroom



Yacht Club



CL109-PEN in Frosted Lucite Rods and Stippled Bronze Rods

#### Available Finishes

## **Lucite Colours**



Clear Lucite Rods



Frosted Lucite Rods

### **Metal Finishes**



Stippled Bronze





## Size One

CL109-PEN,

Height: 45 cm (17.72")
Diameter: 20 cm (7.87")
Bulbs: 4 x 40W G9
Net Weight: 10 kg / 22 lb



The dimensions of the central supporting rod and ceiling rose are not included in the height measurements. The standard rod and ceiling rose is 50cm (20") high if not otherwise specified by the customer.