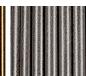

attersea pendant inspired by brutalist designs from the 1970s, is available in our new distressed finishes. This design is made out of a series of random brass tubes and Lucite rods, which results in a unique piece of modern ceiling sculpture with a subtle lighting effect

#### **Test Certification**

UL (Underwriters Laboratories) test certificates available for the USA - will incur a surcharge Suitable for Yachts - Rod and bolting available for

IEC (International Electrotechnical Commission) test certificates available - will incur a surcharge

#### Compatible with



Bathroom



Yacht Club



CL109-PEN in Frosted Lucite Rods and Stippled Bronze Rods

#### Available Finishes

## **Lucite Colours**



Clear Lucite Rods



Frosted Lucite Rods

### **Metal Finishes**



Stippled Bronze





## Size One

CL109-PEN,

Height: 45 cm (17.72")
Diameter: 20 cm (7.87")
Bulbs: 4 x 40W G9
Net Weight: 10 kg / 22 lb



The dimensions of the central supporting rod and ceiling rose are not included in the height measurements. The standard rod and ceiling rose is 50cm (20") high if not otherwise specified by the customer.