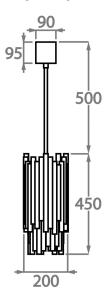

## Size One

CL109-PEN,

Height: 45 cm (17.72")
Diameter: 20 cm (7.87")
Bulbs: 4 x 40W G9
Net Weight: 10 kg / 22 lb

The dimensions of the central supporting rod and ceiling rose are not included in the height measurements. The standard rod and ceiling rose is 50cm (20") high if not otherwise specified by the customer.