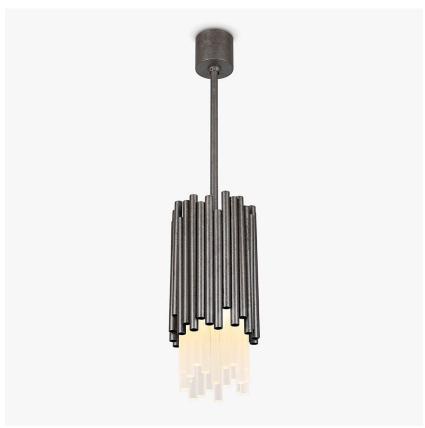

## **Battersea Pendant**

#### **MAYFAIR COLLECTION**

This new Battersea pendant inspired by brutalist designs from the 1970s, is available in our new distressed finishes. This design is made out of a series of random brass tubes and Lucite rods, which results in a unique piece of modern ceiling sculpture with a subtle lighting effect

## Size One

CL109-PEN,

Height: 45 cm (17.72")
Diameter: 20 cm (7.87")
Bulbs: 4 x 40W G9
Net Weight: 10 kg / 22 lb

The dimensions of the central supporting rod and ceiling rose are not included in the height measurements. The standard rod and ceiling rose is 50cm (20") high if not otherwise specified by the customer.