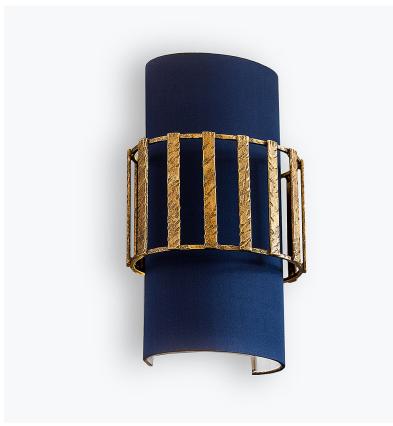

#### **CANTERBURY COLLECTION**

This original "caged" Wall Light is our reinterpretation of a traditional Victorian bird aviary and matches our Ceiling Light of the same name. The oval frame charmingly encaptures a long oval silk lampshade of your choice, which can be ordered in any of our over 280 silks and satins. The fame is available in four hand painted finishes and a choice of two metal textures - smooth or hammered.

WL51 in Hammered Antique Gold Leaf with a Half Oval Shade in Crepe Satin 1806W/ 57N New Navy