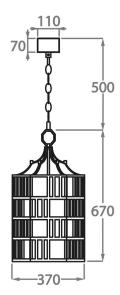

# One Size

CL51-LAN,

Height: 67 cm (26.38") Diameter: 37 cm (14.57") Bulbs: 4 x LED 4W E12

The dimensions of the supporting chain and ceiling rose are not included in the height measurements. The standard chain and ceiling rose are 50cm (20") high if not otherwise specified by the customer.