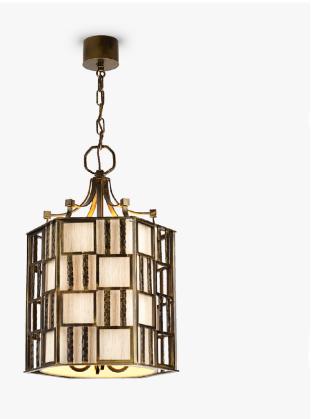

# **Aviary Lantern With Shade**

#### **CANTERBURY COLLECTION**

The Aviary family is a perfect mix of exceptional craft and modern form. The latest to join the collection is the Aviary lantern, made up of a mix of smooth and hammered metal work, designed in a cage inspired formation. The Aviary lantern is available with or without a shade included inside the frame as well as a number of different metal finishes

CL51-LAN in Smooth and Hammered Decorated Bronze with Shade in 3998/W

# One Size

CL51-LAN,

Height: 67 cm (26.38") Diameter: 37 cm (14.57") Bulbs: 4 x LED 4W E12

The dimensions of the supporting chain and ceiling rose are not included in the height measurements. The standard chain and ceiling rose are 50cm (20") high if not otherwise specified by the customer.