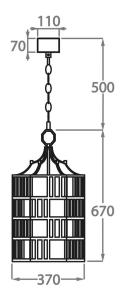

# One Size

CL51-LAN,

Height: 67 cm (26.38") Diameter: 37 cm (14.57") Bulbs: 4 x LED 4W E14

The dimensions of the supporting chain and ceiling rose are not included in the height measurements. The standard chain and ceiling rose are 50cm (20") high if not otherwise specified by the customer.