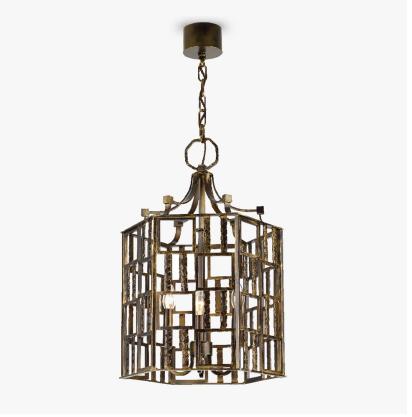

# **Aviary Lantern**

### CL51-LAN

Collection Name

#### **CANTERBURY COLLECTION**

The Aviary family is a perfect mix of exceptional craft and modern form. The latest to join the collection is the Aviary Lantern, made up of a mix of smooth and hammered metal work, designed in a cage inspired formation. The Aviary Lantern is available with or without a shade included inside the frame as well as a number of different metal finishes

CL51-LAN in Smooth and Hammered Decorated Bronze

# One Size

CL51-LAN,

Height: 67 cm (26.38") Diameter: 37 cm (14.57") Bulbs: 4 x LED 4W E14

The dimensions of the supporting chain and ceiling rose are not included in the height measurements. The standard chain and ceiling rose are 50cm (20") high if not otherwise specified by the customer.