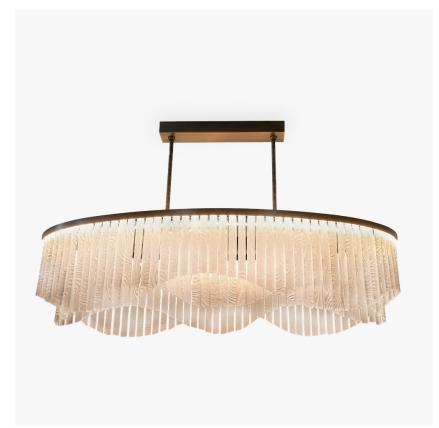

## **Aurora Chandelier**

## **CL806**

Collection Name **VEGA COLLECTION** 

An ode to the great phenomenon of the night sky, The Northern Lights. The Aurora chandelier is composed of two undulating layers of glass that dance back and forth. Each glass drop is embossed with a swirling pattern highlighted by top mounted LEDs which work to echo the spectral display of Aurora Borealis and create this serene wonder.

#### **Available Sizes**

Size One

CL806,

Height: 40 cm (15.75") Width: 160 cm (62.99") Depth: 70 cm (27.56") LED Strip

Available in 2700K or 5500K Net Weight: 71 kg / 157 lb