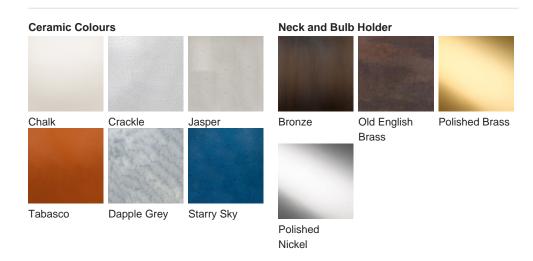

# **BELLA FIGURA**

## **Athena Table Lamp**

### **TL823**

Collection Name
VEGA COLLECTION

An ode to the deity, Athena, a goddess of wisdom and craft. This contemporary model is styled on the traditional form of a Greek amphora with exaggerated, angular arms in stark contrast to its rounded body. Athena is an adaptable statement piece which possesses the ability to claim focus or quietly set the tone of its setting depending upon the selection of finishes.

### Compatible with



Yacht Club



TL823 in Tabasco and Bronze with 12" Tall Drum Shade in James Hare 31458-01 Vyne Ivory

#### **Available Finishes**



#### **Available Sizes**

Size One

TL823, Height: 46.3 cm (18.23") Diameter: 20.5 cm (8.07") Bulbs: 1 × 40W E27

Dimensions are measured from the base of the lamp to the middle of the bulb holder and are excluding shade.