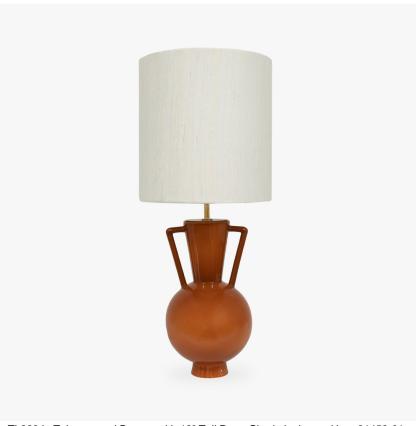

### **TL823**

Collection Name
VEGA COLLECTION

An ode to the deity, Athena, a goddess of wisdom and craft. This contemporary model is styled on the traditional form of a Greek amphora with exaggerated, angular arms in stark contrast to its rounded body. Athena is an adaptable statement piece which possesses the ability to claim focus or quietly set the tone of its setting depending upon the selection of finishes.

### Compatible with

Yacht Club

TL823 in Tabasco and Bronze with 12" Tall Drum Shade in James Hare 31458-01 Vyne Ivory