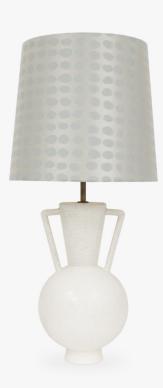

# Athena Table Lamp

## TL823

Collection Name VEGA COLLECTION

An ode to the deity, Athena, a goddess of wisdom and craft. This contemporary model is styled on the traditional form of a Greek amphora with exaggerated, angular arms in stark contrast to its rounded body. Athena is an adaptable statement piece which possesses the ability to claim focus or quietly set the tone of its setting depending upon the selection of finishes.

#### Compatible with

Yacht Club

TL823 in Jasper and Old English Brass with 13" Walton Shade in James Hare 31606-03 Aquila Pebble