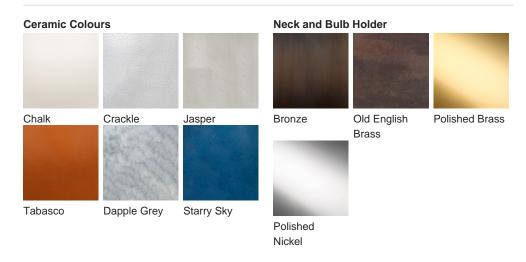

### Available Finishes

Size One TL823, Height: 46.3 cm (18.23") Diameter: 20.5 cm (8.07") Bulbs: 1 × 40W E27

Dimensions are measured from the base of the lamp to the middle of the bulb holder and are excluding shade.