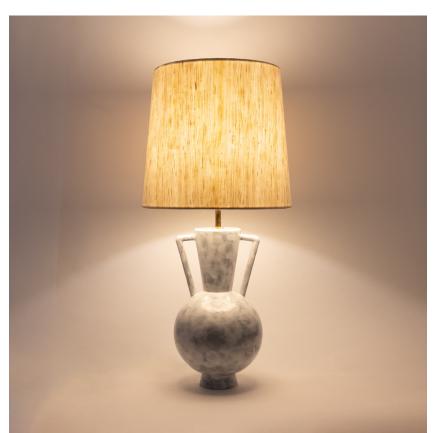

# Athena Table Lamp

## TL823

**Collection Name VEGA COLLECTION** 

An ode to the deity, Athena, a goddess of wisdom and craft. This contemporary model is styled on the traditional form of a Greek amphora with exaggerated, angular arms in stark contrast to its rounded body. Athena is an adaptable statement piece which possesses the ability to claim focus or quietly set the tone of its setting depending upon the selection of finishes.

#### Compatible with

**Available Finishes** 

Yacht Club

TL823 in Dapple Grey and Polished Brass with 13" Walton Shade in James Hare 31458-01 Vyne Ivory

**Polished Brass** 