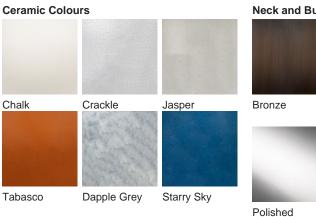

#### Compatible with

**Available Finishes** 

Yacht Club

TL823 in Dapple Grey and Polished Brass with 13" Walton Shade in James Hare 31458-01 Vyne Ivory

**Polished Brass** 

### Neck and Bulb Holder

Old English Brass

Nickel

Size One TL823, Height: 46.3 cm (18.23") Diameter: 20.5 cm (8.07") Bulbs: 1 × 40W E27

Dimensions are measured from the base of the lamp to the middle of the bulb holder and are excluding shade.