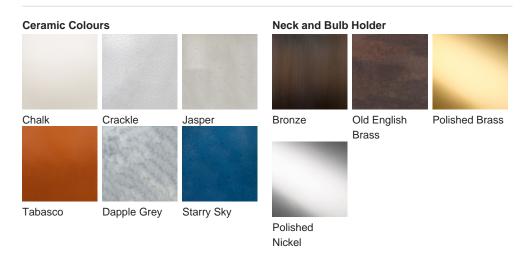

### Available Finishes

Size One TL823, Height: 46.3 cm (18.23") Diameter: 20.5 cm (8.07") Bulbs: 1 × 40W E27

Dimensions are measured from the base of the lamp to the middle of the bulb holder and are excluding shade.