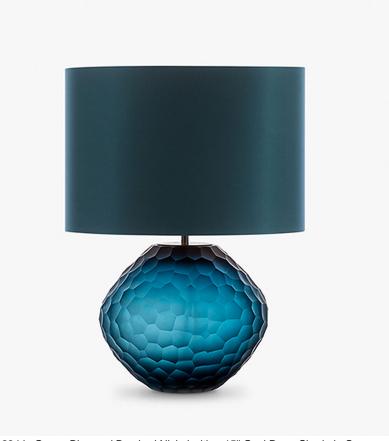

# **Atacama Lamp**

## **TL234E**

Collection Name **HALCYON COLLECTION** 

Atacama, Chile, is one of the driest areas in the world and within this remote desert lies beauty of ethereal quality. An extra-terrestrial landscape of pink birds and imposing, eerie pockets of water bubbling and jets of steam bursting into the sky. Most unusual of all is the vast white jigsaw spanning as far as the eye can see, the salt flats of Atacama. Our new design of the same name retraces the natural pattern scored through this salt mosaic in a delightful array of glass colours.

#### Compatible with

Express

TL234 in Ocean Blue and Brushed Nickel with a 15" Oval Drum Shade in Crepe Satin 1806W 63 Petrol