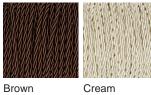

#### **Recommended Shades**

11 inch Tall Drum 15 inch Oval Drum

Halcyon Clear

Halcyon Ocean Blue

Silk Flex Choice, Switch & Plug Colours

Black

Silver

G24 Ground Floor, Centre Dome, Chelsea Harbour Design Centre, Lots Road, Chelsea, London SW10 0XE demo.bella-figura.com