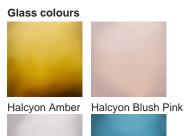

#### **Available Finishes**

Halcyon Bronze

Brushed Nickel Brushed Brass

Neck and Bulb Holder

#### **Recommended Shades**

11 inch Tall Drum 15 inch Oval Drum

Halcyon Clear

Halcyon Ocean Blue

Silk Flex Choice, Switch & Plug Colours

Black

Silver

G24 Ground Floor, Centre Dome, Chelsea Harbour Design Centre, Lots Road, Chelsea, London SW10 0XE demo.bella-figura.com