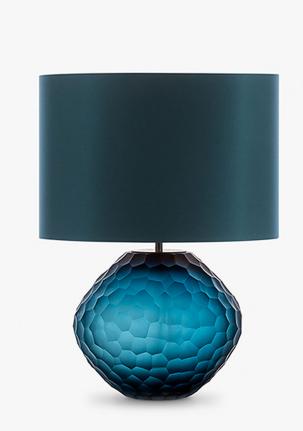

Finish note as these glass lamps are handmade by our artisans in England, they may vary from piece to piece slightly in dimension and appearance.

TL234 in Ocean Blue and Brushed Nickel with a 15" Oval Drum Shade in Crepe Satin 1806W 63 Petrol

One Size Only TL234, Height: 27.5 cm (10.83") Width: 27 cm (10.63") Depth: 22 cm (8.66") Bulbs: 1 E27 Net Weight: 4 kg / 9 lb

Dimensions are measured from the base of the lamp to the middle of the bulb holder and are excluding shade The overall height with a 15" oval drum shade 48cm - 19" The overall height with a 11" tall drum shade 52cm - 20.5"