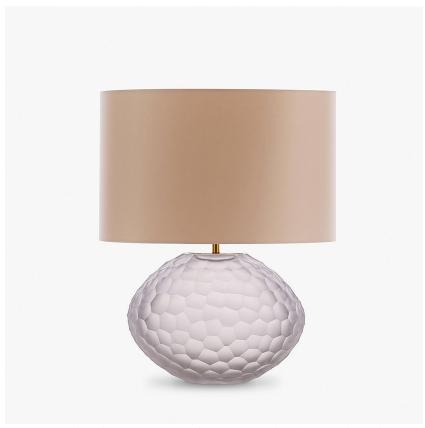

## **Atacama Lamp**

## **TL234E**

Collection Name
HALCYON COLLECTION

Atacama, Chile, is one of the driest areas in the world and within this remote desert lies beauty of ethereal quality. An extra-terrestrial landscape of pink birds and imposing, eerie pockets of water bubbling and jets of steam bursting into the sky. Most unusual of all is the vast white jigsaw spanning as far as the eye can see, the salt flats of Atacama. Our new design of the same name retraces the natural pattern scored through this salt mosaic in a delightful array of glass colours.

## Compatible with

Express

TL234 in Clear Glass and Brushed Gold with a 15" Oval Shade in Crepe Satin 1806W 012 Frosted Almond